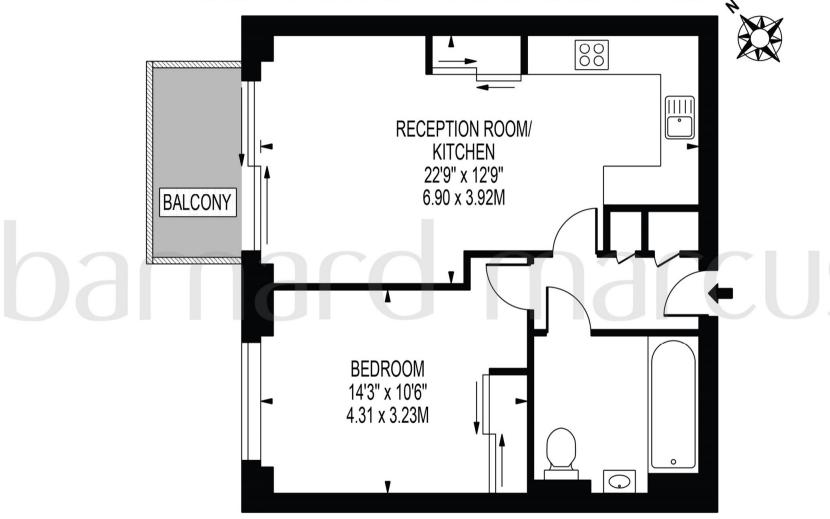

# **GRAND PLAZA**

APPROXIMATE GROSS INTERNAL FLOOR AREA: 516 SQ FT - 47.90 SQ M

# **FOURTH FLOOR**

FOR ILLUSTRATION PURPOSES ONLY