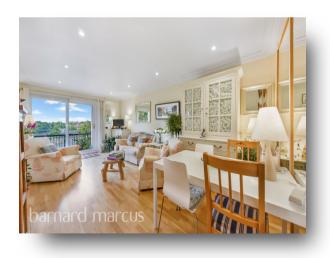

### **Hawthorn Court Warwick Drive, London**

A wonderful opportunity to purchase this 2 bedroom penthouse apartment boasting a wrap around balcony with stunning views towards Barnes and Putney. The accommodation comprises of a large reception room with doors leading to the balcony, separate kitchen, two double bedrooms and bathroom. Added benefits include a lift and allocated parking.

### **Hawthorn Court, Warwick Drive, London**

- Penthouse Apartment
- Wrap around Balcony
- Allocated parking space
- Stunning Views
- Lift