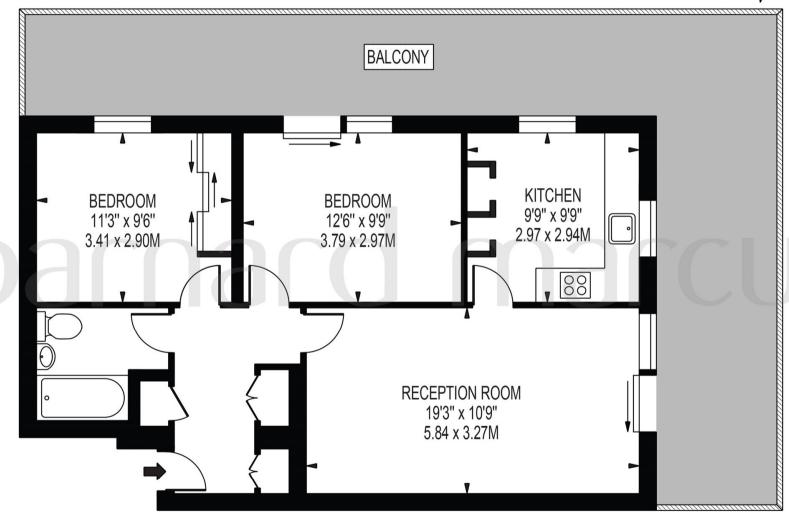

# **HAWTHORN COURT**

APPROXIMATE GROSS INTERNAL FLOOR AREA: 684 SQ FT - 63.52 SQ M

FOURTH FLOOR
FOR ILLUSTRATION PURPOSES ONLY

### **Hawthorn Court Warwick Drive, London**

A wonderful opportunity to purchase this 2 bedroom penthouse apartment boasting a wrap around balcony with stunning views towards Barnes and Putney. The accommodation comprises of a large reception room with doors leading to the balcony, separate kitchen, two double bedrooms and bathroom. Added benefits include a lift and allocated parking.