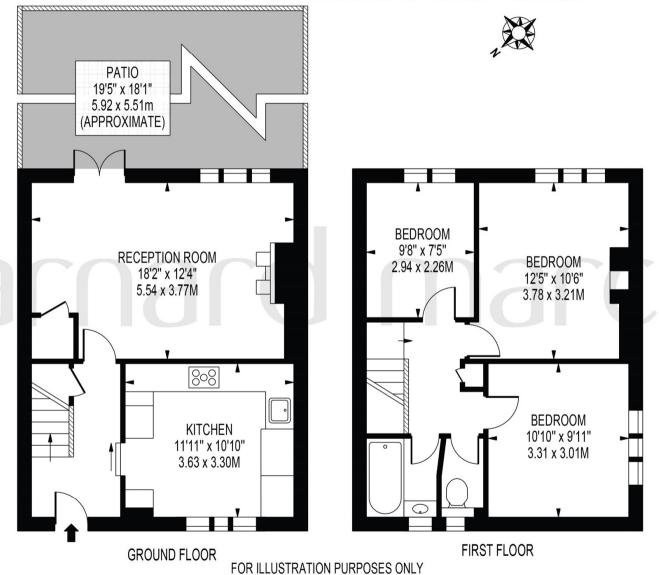

# FRENSHAM DRIVE

APPROXIMATE GROSS INTERNAL FLOOR AREA: 868 SQ FT - 80.64 SQ M

THIS FLOOR PLAN SHOULD BE USED AS A GENERAL OUTLINE FOR GUIDANCE ONLY AND DOES NOT CONSTITUTE IN WHOLE OR IN PART AN OFFER OR CONTRACT.

ANY INTENDING PURCHASER OR LESSEE SHOULD SATISFY THEMSELVES BY INSPECTION, SEARCHES, ENQUIRIES AND FULL SURVEY AS TO THE CORRECTNESS OF EACH STATEMENT.

ANY AREAS, MEASUREMENTS OR DISTANCES QUOTED ARE APPROXIMATE AND SHOULD NOT BE USED TO VALUE A PROPERTY OR BE THE BASIS OF ANY SALE OR LET.