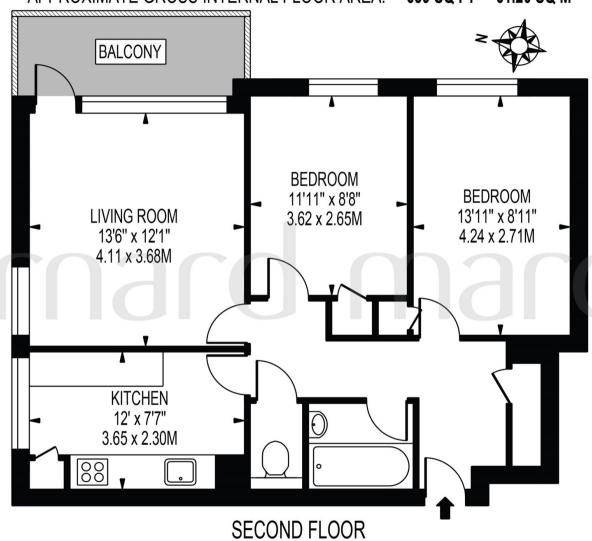

# **HILSEA POINT**

APPROXIMATE GROSS INTERNAL FLOOR AREA: 659 SQ FT - 61.20 SQ M

FOR ILLUSTRATION PURPOSES ONLY

# welcome to Hilsea Point, Wanborough Drive, Putney

Located on the second floor of this popular purpose built block is this two bedroom apartment presented in good decorative order throughout. The accommodation comprises of reception room, separate kitchen, two bedrooms, bathroom, separate WC and balcony.