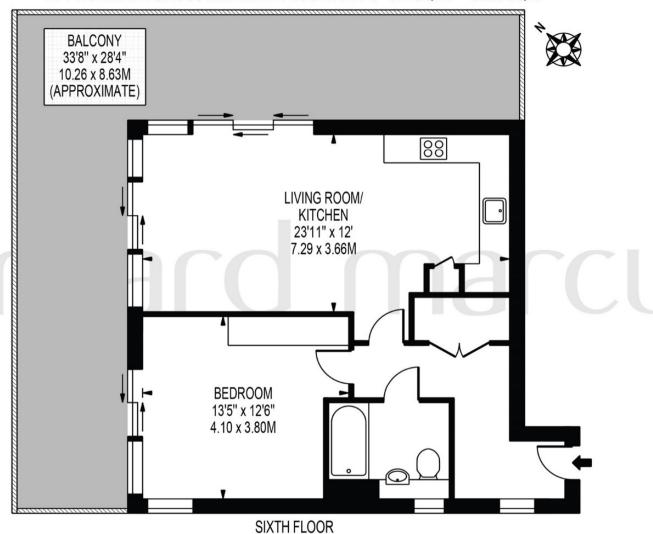

# MILLBROOKE COURT

APPROXIMATE GROSS INTERNAL FLOOR AREA: 611 SQ FT - 56.80 SQ M

FOR ILLUSTRATION PURPOSES ONLY

THIS FLOOR PLAN SHOULD BE USED AS A GENERAL OUTLINE FOR GUIDANCE ONLY AND DOES NOT CONSTITUTE IN WHOLE OR IN PART AN OFFER OR CONTRACT.

ANY INTENDING PURCHASER OR LESSEE SHOULD SATISFY THEMSELVES BY INSPECTION, SEARCHES, ENQUIRIES AND FULL SURVEY AS TO THE CORRECTNESS OF EACH STATEMENT.

ANY AREAS, MEASUREMENTS OR DISTANCES QUOTED ARE APPROXIMATE AND SHOULD NOT BE USED TO VALUE A PROPERTY OR BE THE BASIS OF ANY SALE OR LET.