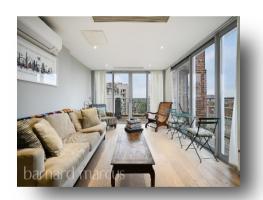

### Millbrooke Court, Keswick Road, London

A beautifully presented sixth floor (top) one bedroom apartment benefitting from a wrap around terrace with far reaching views.

The accommodation comprises of a large reception room with open plan kitchen, bedroom and bathroom. There is the added benefit of a lift.

### Millbrooke Court, Keswick Road, London

- Beautifully presented
- Wrap around terrace
- Moments from East Putney tube station
- Top Floor