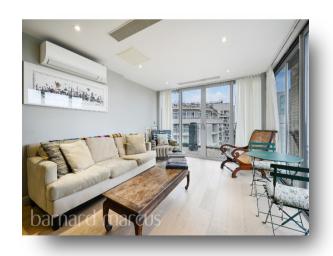

### Millbrooke Court, Keswick Road, London

A beautifully presented sixth floor (top) one bedroom apartment benefitting from a wrap around terrace with far reaching views.

The accommodation comprises of a large reception room with open plan kitchen, bedroom and bathroom. There is the added benefit of a lift.

### Millbrooke Court, Keswick Road, London

- Beautifully presented
- Wrap around terrace
- Moments from East Putney tube station
- Top Floor