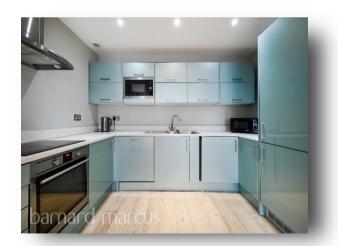

### Millbrooke Court, Keswick Road, London

A beautifully presented sixth floor (top) one bedroom apartment benefitting from a wrap around terrace with far reaching views.

The accommodation comprises of a large reception room with open plan kitchen, bedroom and bathroom. There is the added benefit of a lift.

### Millbrooke Court, Keswick Road, London

- Beautifully presented
- Wrap around terrace
- Moments from East Putney tube station
- Top Floor