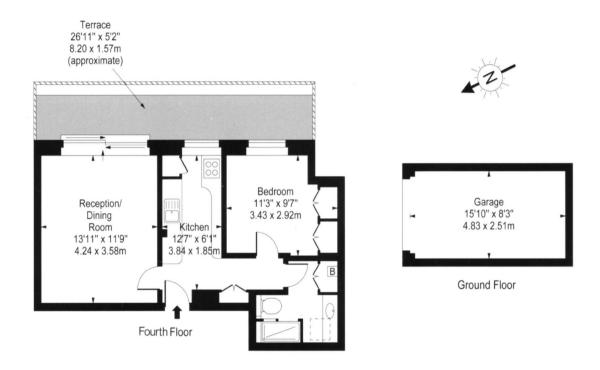

## Glenmore, Kersfield Road, SW15

Approx Gross Internal Area 455 Sq Ft - 42.27 Sq M (Excluding Garage)

For Illustration Purposes Only - Not To Scale