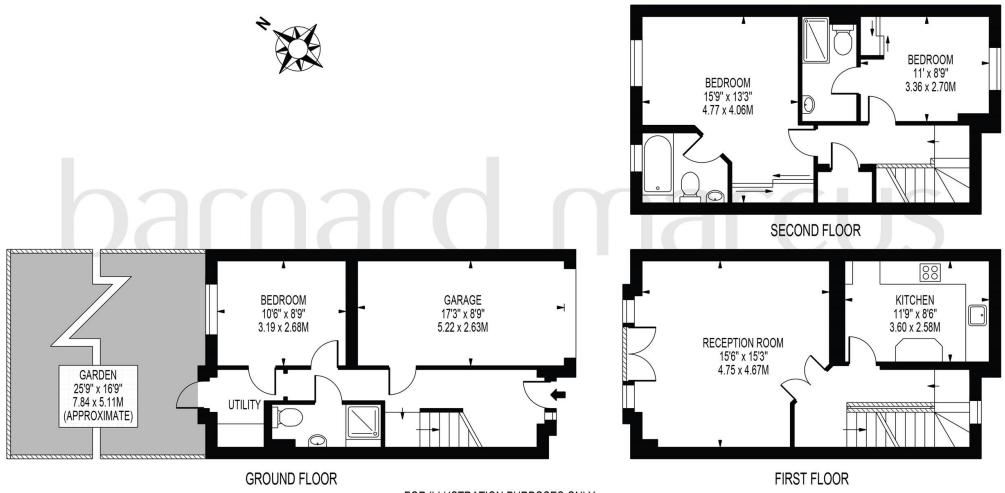

# **MILTON COURT**

APPROXIMATE GROSS INTERNAL FLOOR AREA: 1178 SQ FT - 109.45 SQ M

(EXCLUDING GARAGE)

APPROXIMATE GROSS INTERNAL FLOOR AREA OF GARAGE: 148 SQ FT - 13.73 SQ M

FOR ILLUSTRATION PURPOSES ONLY

THIS FLOOR PLAN SHOULD BE USED AS A GENERAL OUTLINE FOR GUIDANCE ONLY AND DOES NOT CONSTITUTE IN WHOLE OR IN PART AN OFFER OR CONTRACT.

ANY INTENDING PURCHASER OR LESSEE SHOULD SATISFY THEMSELVES BY INSPECTION, SEARCHES, ENQUIRIES AND FULL SURVEY AS TO THE CORRECTNESS OF EACH STATEMENT.

ANY AREAS, MEASUREMENTS OR DISTANCES QUOTED ARE APPROXIMATE AND SHOULD NOT BE USED TO VALUE A PROPERTY OR BE THE BASIS OF ANY SALE OR LET.