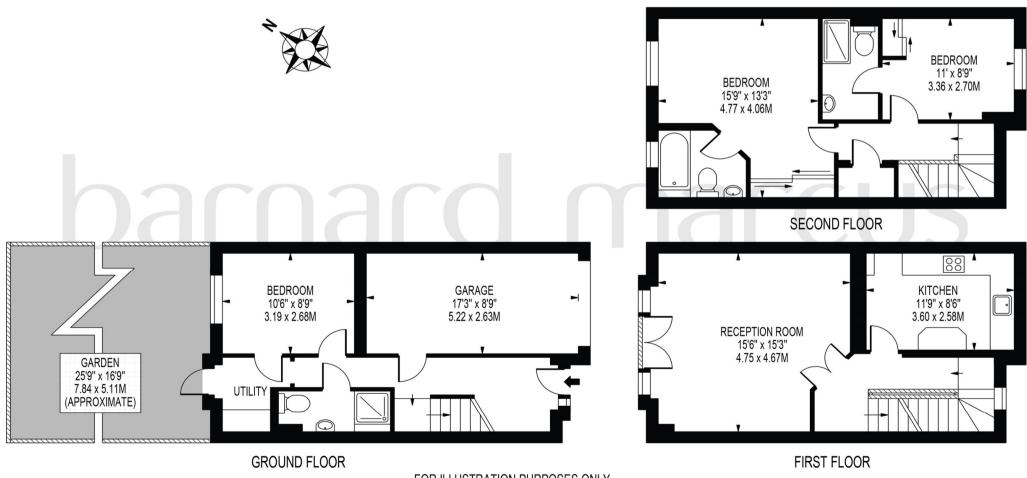

# **MILTON COURT**

APPROXIMATE GROSS INTERNAL FLOOR AREA: 1178 SQ FT - 109.45 SQ M

(EXCLUDING GARAGE)

APPROXIMATE GROSS INTERNAL FLOOR AREA OF GARAGE: 148 SQ FT - 13.73 SQ M

FOR ILLUSTRATION PURPOSES ONLY

THIS FLOOR PLAN SHOULD BE USED AS A GENERAL OUTLINE FOR GUIDANCE ONLY AND DOES NOT CONSTITUTE IN WHOLE OR IN PART AN OFFER OR CONTRACT. ANY INTENDING PURCHASER OR LESSEE SHOULD SATISFY THEMSELVES BY INSPECTION, SEARCHES, ENQUIRIES AND FULL SURVEY AS TO THE CORRECTNESS OF EACH STATEMENT. ANY AREAS, MEASUREMENTS OR DISTANCES QUOTED ARE APPROXIMATE AND SHOULD NOT BE USED TO VALUE A PROPERTY OR BE THE BASIS OF ANY SALE OR LET.