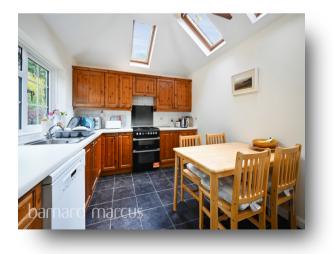

## *welcome to* Crestway, Putney, London

Occupying a generous corner plot set back from the road is this three bedroom house offered to the market with no onward chain. Comprising almost 1,100 sq ft of internal accommodation the property comprises a number of bright and airy rooms, with the exciting potential for further extension (STPP) given the fantastic plot that the house sits on. Downstairs there is a living room to the front, a dining area, a kitchen diner, utility room, and a lovely conservatory that is double-glazed and has a reflecting roof - you can't see into it, and it reflects the sunlight. The accommodation is then completed on the first floor with three bedrooms and a shower room, and there is access to a decent loft space. There is a large rear/side garden which is perfect for a young family.