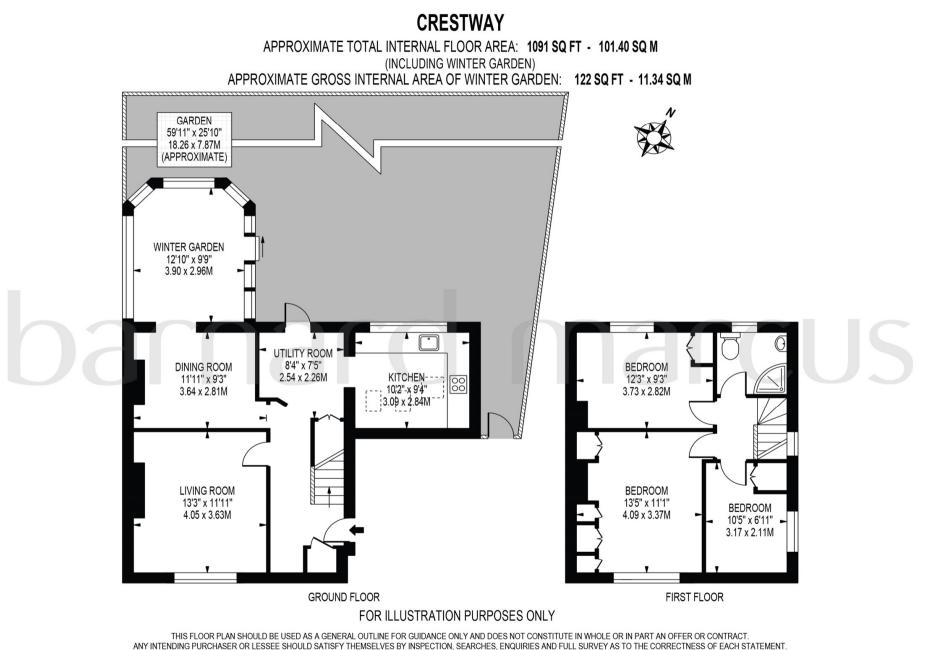

## *welcome to* Crestway, Putney, London

Occupying a generous corner plot set back from the road is this three bedroom house offered to the market with no onward chain. Comprising almost 1,100 sq ft of internal accommodation the property comprises a number of bright and airy rooms, with the exciting potential for further extension (STPP) given the fantastic plot that the house sits on. Downstairs there is a living room to the front, a dining area, a kitchen diner, utility room, and a lovely conservatory that is double-glazed and has a reflecting roof - you can't see into it, and it reflects the sunlight. The accommodation is then completed on the first floor with three bedrooms and a shower room, and there is access to a decent loft space. There is a large rear/side garden which is perfect for a young family.