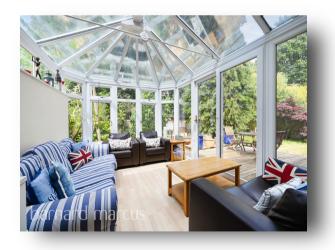

## *welcome to* Crestway, Putney, London

Occupying a generous corner plot set back from the road is this three bedroom house offered to the market with no onward chain. Comprising almost 1,100 sq ft of internal accommodation the property comprises a number of bright and airy rooms, with the exciting potential for further extension (STPP) given the fantastic plot that the house sits on. Downstairs there is a living room to the front, a dining area, a kitchen diner, utility room, and a lovely conservatory that is double-glazed and has a reflecting roof - you can't see into it, and it reflects the sunlight. The accommodation is then completed on the first floor with three bedrooms and a shower room, and there is access to a decent loft space. There is a large rear/side garden which is perfect for a young family.