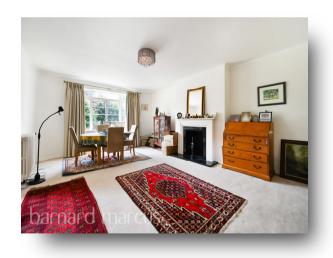

## **Heath Rise, London**

A superb three bedroom apartment idyllically set within this popular Art Deco development offering generous accommodation at over 1,900 square ft. Heath Rise is a private gated development with a porter, tennis court, and immaculate communal gardens, and is conveniently positioned for both Central Putney, and the vast green expanse of Putney Heath and Wimbledon Common.

The property is sold with a share of freehold, and internally benefits from three generous bedrooms, two reception rooms (which could be split back to its original layout to make a fourth bedroom), a generous high spec kitchen-diner, utility cupboard, two bathrooms and a further w/c.