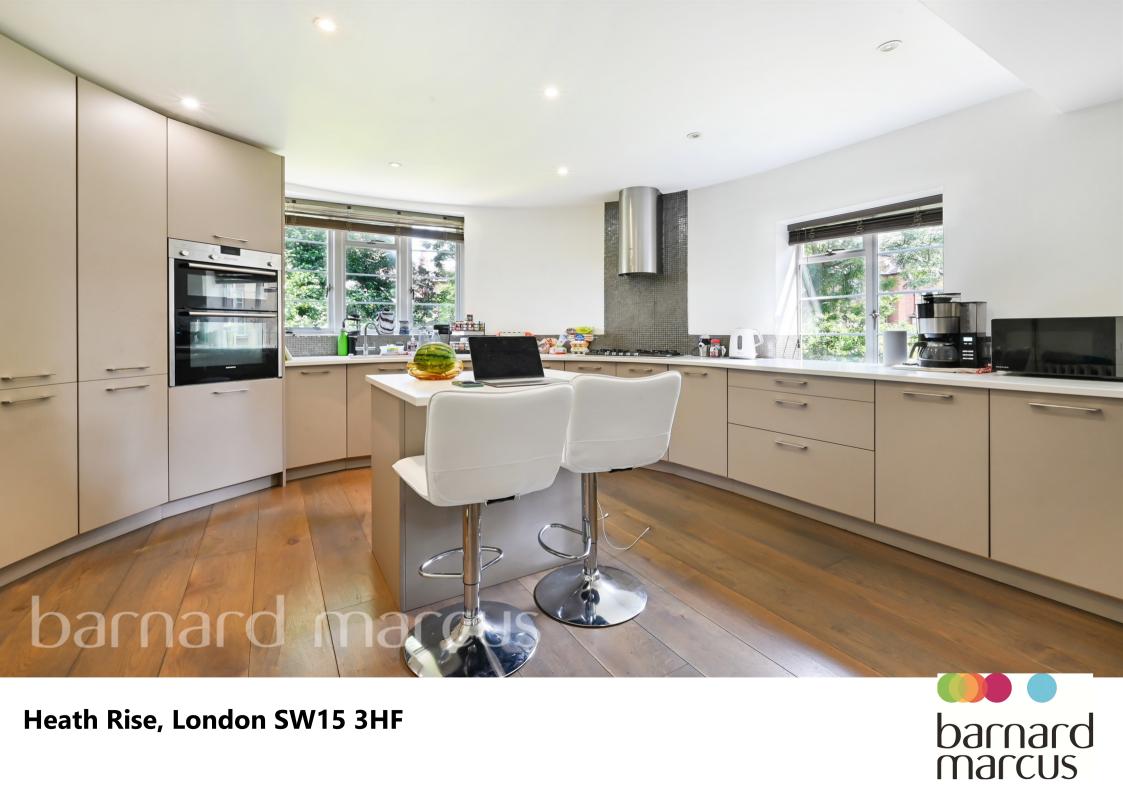

## **Heath Rise, London**

A superb three bedroom apartment idyllically set within this popular Art Deco development offering generous accommodation at over 1,900 square ft. Heath Rise is a private gated development with a porter, tennis court, and immaculate communal gardens, and is conveniently positioned for both Central Putney, and the vast green expanse of Putney Heath and Wimbledon Common.

The property is sold with a share of freehold, and internally benefits from three generous bedrooms, two reception rooms (which could be split back to its original layout to make a fourth bedroom), a generous high spec kitchen-diner, utility cupboard, two bathrooms and a further w/c.

### **Heath Rise, London**

- Art Deco
- First Floor
- Tennis Court
- Chain Free
- Convenient Location