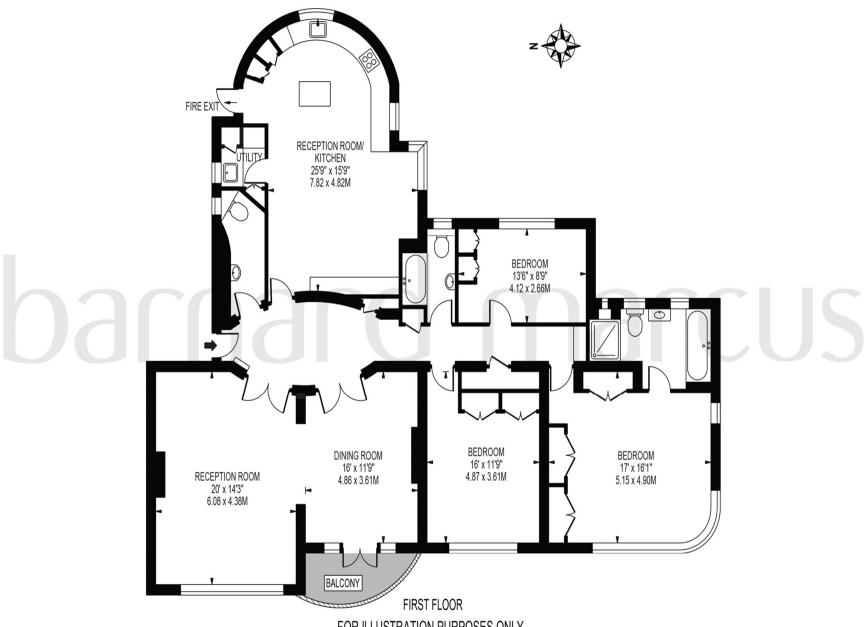

The property is sold with a share of freehold, and internally benefits from three generous bedrooms, two reception rooms (which could be split back to its original layout to make a fourth bedroom), a generous high spec kitchen-diner, utility cupboard, two bathrooms and a further w/c.

Offered to the sales market with no onward chain, an early internal viewing is highly recommended.

**HEATH RISE** 

APPROXIMATE GROSS INTERNAL FLOOR AREA: 1902 SQ FT - 176.70 SQ M

FOR ILLUSTRATION PURPOSES ONLY

THIS FLOOR PLAN SHOULD BE USED AS A GENERAL OUTLINE FOR GUIDANCE ONLY AND DOES NOT CONSTITUTE IN WHOLE OR IN PART AN OFFER OR CONTRACT. ANY INTENDING PURCHASER OR LESSEE SHOULD SATISFY THEMSELVES BY INSPECTION, SEARCHES, ENQUIRIES AND FULL SURVEY AS TO THE CORRECTNESS OF EACH STATEMENT. ANY AREAS, MEASUREMENTS OR DISTANCES QUOTED ARE APPROXIMATE AND SHOULD NOT BE USED TO VALUE A PROPERTY OR BE THE BASIS OF ANY SALE OR LET.