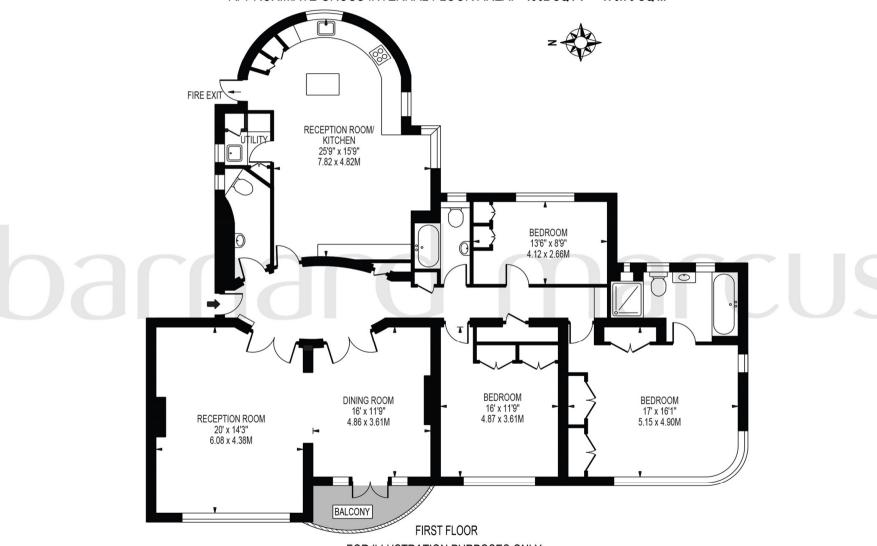

Heath Rise, London, SW15 3HF

**HEATH RISE** 

APPROXIMATE GROSS INTERNAL FLOOR AREA: 1902 SQ FT - 176.70 SQ M

FOR ILLUSTRATION PURPOSES ONLY

THIS FLOOR PLAN SHOULD BE USED AS A GENERAL OUTLINE FOR GUIDANCE ONLY AND DOES NOT CONSTITUTE IN WHOLE OR IN PART AN OFFER OR CONTRACT.

ANY INTENDING PURCHASER OR LESSEE SHOULD SATISFY THEMSELVES BY INSPECTION, SEARCHES, ENQUIRIES AND FULL SURVEY AS TO THE CORRECTNESS OF EACH STATEMENT.

ANY AREAS, MEASUREMENTS OR DISTANCES QUOTED ARE APPROXIMATE AND SHOULD NOT BE USED TO VALUE A PROPERTY OR BE THE BASIS OF ANY SALE OR LET.