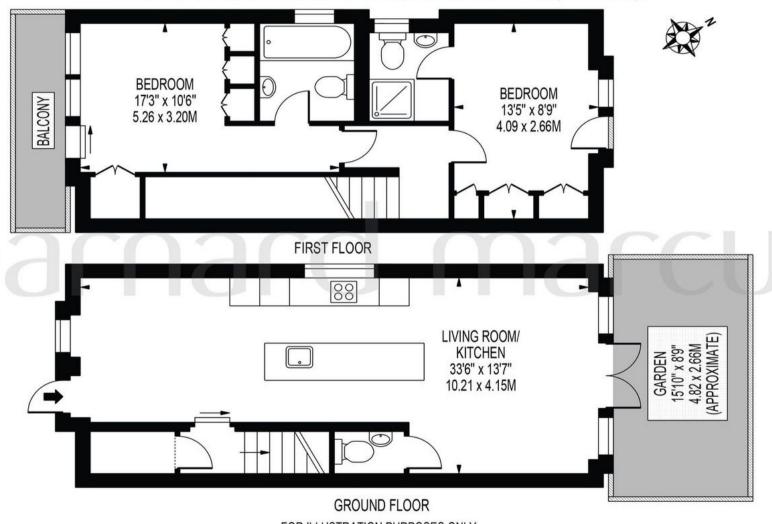

# **ALTON ROAD**

APPROXIMATE TOTAL INTERNAL FLOOR AREA: 929 SQ FT - 86.28 SQ M

(INCLUDING RESTRICTED HEIGHT AREA)

APPROXIMATE GROSS INTERNAL AREA OF RESTRICTED HEIGHT: 16 SQ FT - 1.53 SQ M

FOR ILLUSTRATION PURPOSES ONLY

THIS FLOOR PLAN SHOULD BE USED AS A GENERAL OUTLINE FOR GUIDANCE ONLY AND DOES NOT CONSTITUTE IN WHOLE OR IN PART AN OFFER OR CONTRACT.

ANY INTENDING PURCHASER OR LESSEE SHOULD SATISFY THEMSELVES BY INSPECTION, SEARCHES, ENQUIRIES AND FULL SURVEY AS TO THE CORRECTNESS OF EACH STATEMENT.

ANY AREAS, MEASUREMENTS OR DISTANCES QUOTED ARE APPROXIMATE AND SHOULD NOT BE USED TO VALUE A PROPERTY OR BE THE BASIS OF ANY SALE OR LET.