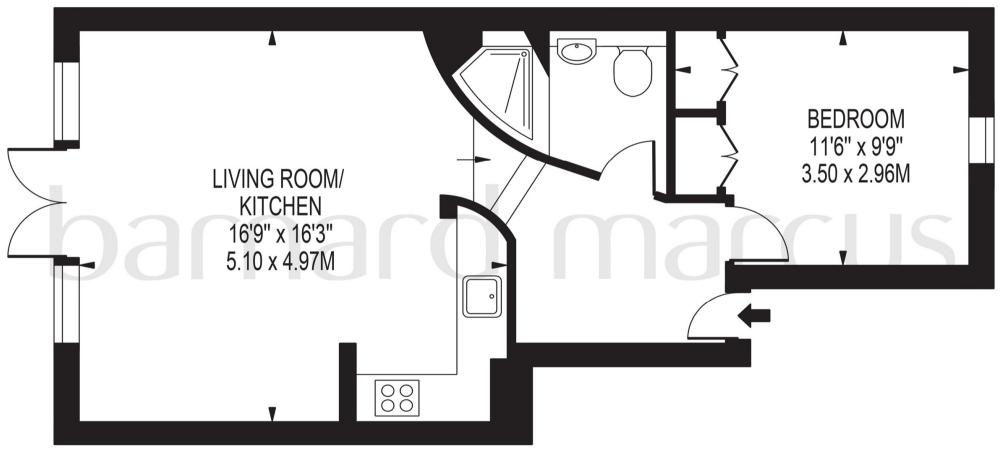

# **BLADE MEWS**

APPROXIMATE GROSS INTERNAL FLOOR AREA: 478 SQ FT - 44.44 SQ M

**GROUND FLOOR** 

FOR ILLUSTRATION PURPOSES ONLY

THIS FLOOR PLAN SHOULD BE USED AS A GENERAL OUTLINE FOR GUIDANCE ONLY AND DOES NOT CONSTITUTE IN WHOLE OR IN PART AN OFFER OR CONTRACT.

ANY INTENDING PURCHASER OR LESSEE SHOULD SATISFY THEMSELVES BY INSPECTION, SEARCHES, ENQUIRIES AND FULL SURVEY AS TO THE CORRECTNESS OF EACH STATEMENT.

ANY AREAS, MEASUREMENTS OR DISTANCES QUOTED ARE APPROXIMATE AND SHOULD NOT BE USED TO VALUE A PROPERTY OR BE THE BASIS OF ANY SALE OR LET.