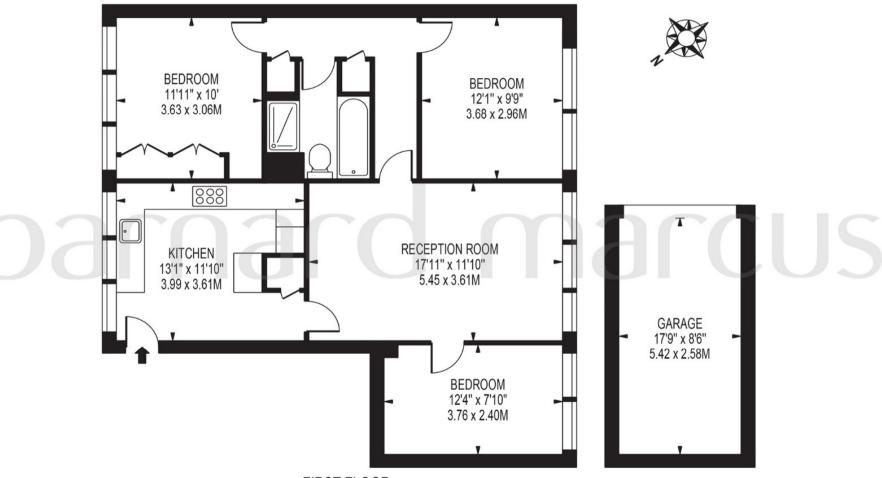

# **GARDEN ROYAL**

APPROXIMATE GROSS INTERNAL FLOOR AREA: 863 SQ FT - 80.18 SQ M

(EXCLUDING GARAGE)

APPROXIMATE GROSS INTERNAL FLOOR AREA OF GARAGE: 150 SQ FT - 13.98 SQ M

FIRST FLOOR

FOR ILLUSTRATION PURPOSES ONLY

THIS FLOOR PLAN SHOULD BE USED AS A GENERAL OUTLINE FOR GUIDANCE ONLY AND DOES NOT CONSTITUTE IN WHOLE OR IN PART AN OFFER OR CONTRACT.

ANY INTENDING PURCHASER OR LESSEE SHOULD SATISFY THEMSELVES BY INSPECTION, SEARCHES, ENQUIRIES AND FULL SURVEY AS TO THE CORRECTNESS OF EACH STATEMENT.

ANY AREAS, MEASUREMENTS OR DISTANCES QUOTED ARE APPROXIMATE AND SHOULD NOT BE USED TO VALUE A PROPERTY OR BE THE BASIS OF ANY SALE OR LET.