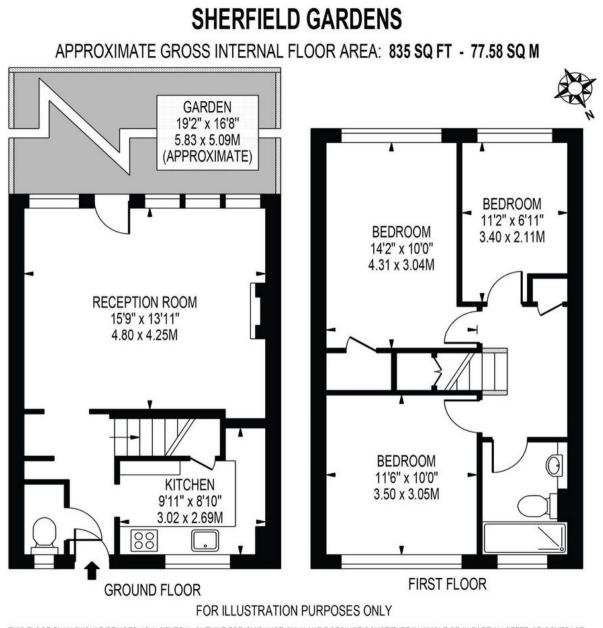

## *welcome to* Sherfield Gardens, London

We are delighted to offer this well presented three double bedroom split level maisonette to the market. The property comprises three bedrooms, two of which are large doubles, family bathroom, large fully fitted kitchen and spacious living room with feature fireplace. There is double glazing throughout.

THIS FLOOR PLAN SHOULD BE USED AS A GENERAL OUTLINE FOR GUIDANCE ONLY AND DOES NOT CONSTITUTE IN WHOLE OR IN PART AN OFFER OR CONTRACT. ANY INTENDING PURCHASER OR LESSEE SHOULD SATISFY THEMSELVES BY INSPECTION, SEARCHES, ENQUIRIES AND FULL SURVEY AS TO THE CORRECTNESS OF EACH STATEMENT. ANY AREAS, MEASUREMENTS OR DISTANCES QUOTED ARE APPROXIMATE AND SHOULD NOT BE USED TO VALUE A PROPERTY OR BE THE BASIS OF ANY SALE OR LET.

## Sherfield Gardens, London

- Double Glazing throughout
- 3 bedrooms (2 are double)
- Garden
- Featured fireplace
- Garden