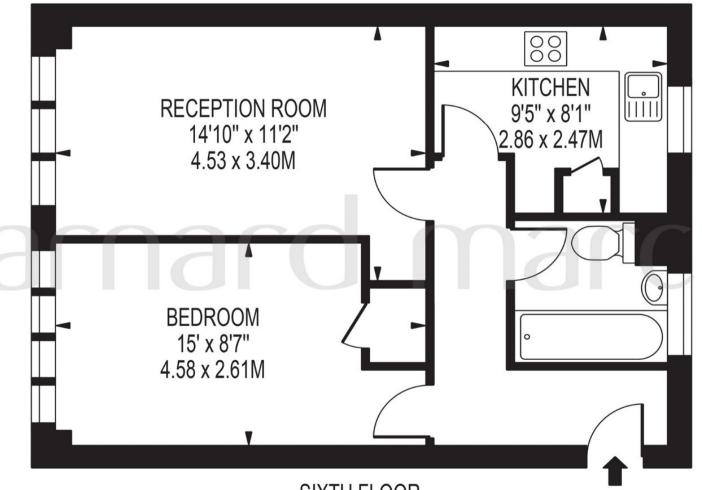

# **DOWNHOLME**

APPROXIMATE GROSS INTERNAL FLOOR AREA: 446 SQ FT - 41.41 SQ M

SIXTH FLOOR

FOR ILLUSTRATION PURPOSES ONLY

THIS FLOOR PLAN SHOULD BE USED AS A GENERAL OUTLINE FOR GUIDANCE ONLY AND DOES NOT CONSTITUTE IN WHOLE OR IN PART AN OFFER OR CONTRACT.

ANY INTENDING PURCHASER OR LESSEE SHOULD SATISFY THEMSELVES BY INSPECTION, SEARCHES, ENQUIRIES AND FULL SURVEY AS TO THE CORRECTNESS OF EACH STATEMENT.

ANY AREAS, MEASUREMENTS OR DISTANCES QUOTED ARE APPROXIMATE AND SHOULD NOT BE USED TO VALUE A PROPERTY OR BE THE BASIS OF ANY SALE OR LET.