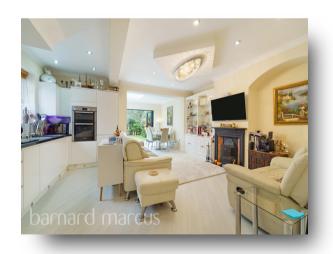

Internally the ground floor is a large open plan area with a modern kitchen, a dining area, and a living area, with bi-fold door leading to the private garden. There are two bathrooms on the ground floor level, one with just a shower, the other with a shower and a bath. Upstairs there are three bedrooms all of which have built in storage, and a loft space which is highly adaptable and could be used to house guests.