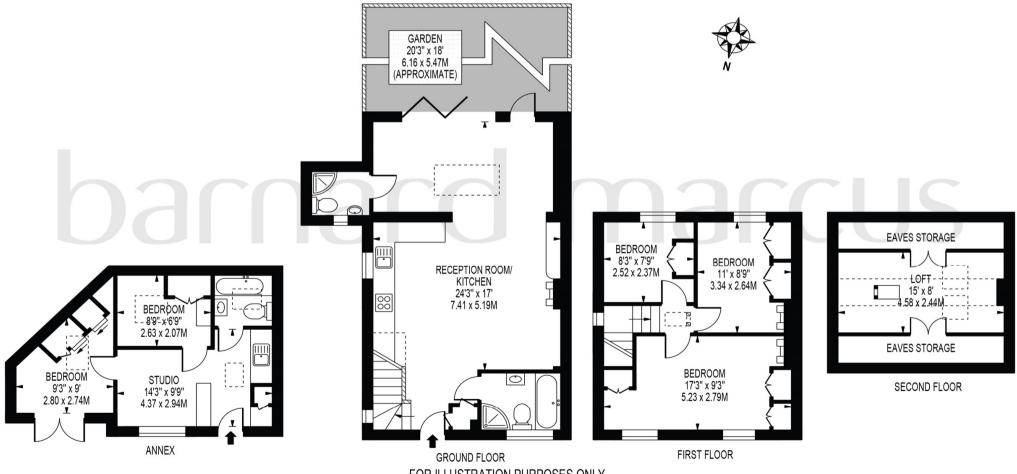

Internally the ground floor is a large open plan area with a modern kitchen, a dining area, and a living area, with bi-fold door leading to the private garden. There are two bathrooms on the ground floor level, one with just a shower, the other with a shower and a bath. Upstairs there are three bedrooms all of which have built in storage, and a loft space which is highly adaptable and could be used to house guests.

In the annex there is a kitchen/studio area, two bedrooms, and a further bathroom.

Greenstead Gardens is convenient for Putney Heath, Queen Mary's Hospital, and Richmond Park, as well as transport links from Putney & Barnes Stations.

# **GREENSTEAD GARDENS**

APPROXIMATE GROSS INTERNAL FLOOR AREA: 1087 SQ FT - 101.01 SQ M

(INCLUDING EAVES STORAGE, RESTRICTED HEIGHT AREA & EXCLUDING ANNEX)

APPROXIMATE GROSS INTERNAL FLOOR AREA OF EAVES STORAGE & RESTRICTED HEIGHT: 168 SQ FT - 15.64 SQ M

APPROXIMATE GROSS INTERNAL FLOOR AREA OF ANNEX: 293 SQ FT - 27.18 SQ M

FOR ILLUSTRATION PURPOSES ONLY

THIS FLOOR PLAN SHOULD BE USED AS A GENERAL OUTLINE FOR GUIDANCE ONLY AND DOES NOT CONSTITUTE IN WHOLE OR IN PART AN OFFER OR CONTRACT. ANY INTENDING PURCHASER OR LESSEE SHOULD SATISFY THEMSELVES BY INSPECTION, SEARCHES, ENQUIRIES AND FULL SURVEY AS TO THE CORRECTNESS OF EACH STATEMENT. ANY AREAS, MEASUREMENTS OR DISTANCES QUOTED ARE APPROXIMATE AND SHOULD NOT BE USED TO VALUE A PROPERTY OR BE THE BASIS OF ANY SALE OR LET.