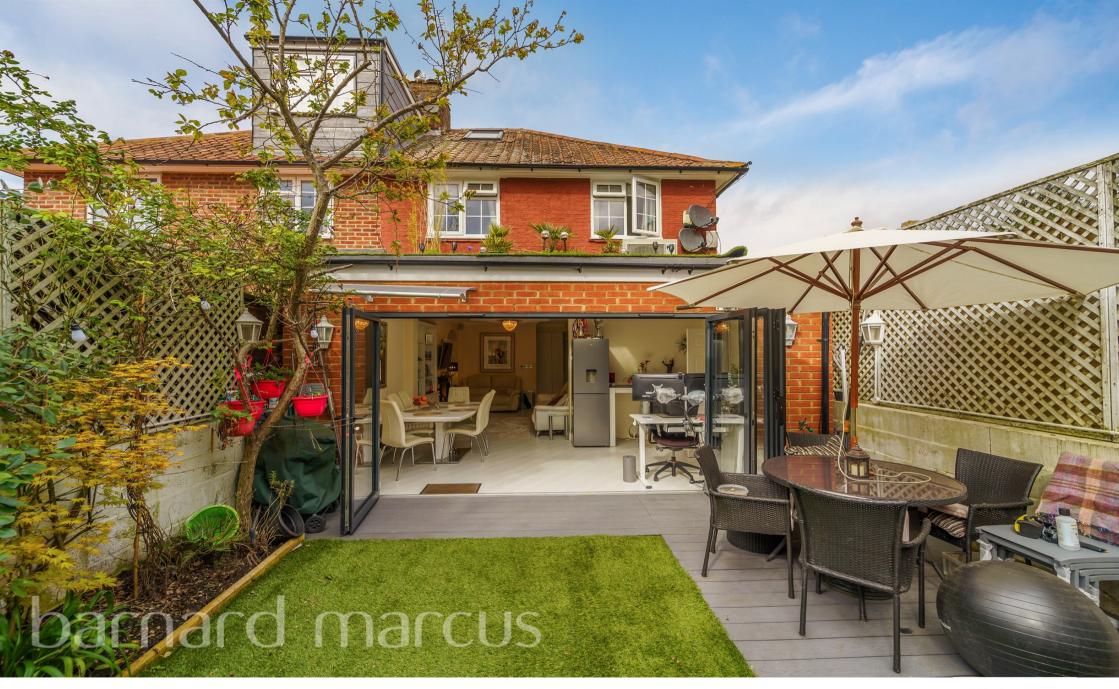

#### **Greenstead Gardens, Putney, London**

A unique freehold house situated on the ever popular Dover House conservation area. Offering a level of accommodation that is so rarely available in the area, the property has been extended an annex created and now offers very versatile living space.

Internally the ground floor is a large open plan area with a modern kitchen, a dining area, and a living area, with bi-fold door leading to the private garden. There are two bathrooms on the ground floor level, one with just a shower, the other with a shower and a bath. Upstairs there are three bedrooms all of which have built in storage, and a loft space which is highly adaptable and could be used to house guests.

In the annex there is a kitchen/studio area, two bedrooms, and a further bathroom.

Greenstead Gardens is convenient for Putney Heath, Queen Mary's Hospital, and Richmond Park, as well as transport links from Putney & Barnes Stations.