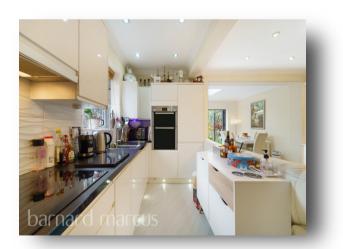

Internally the ground floor is a large open plan area with a modern kitchen, a dining area, and a living area, with bi-fold door leading to the private garden. There are two bathrooms on the ground floor level, one with just a shower, the other with a shower and a bath. Upstairs there are three bedrooms all of which have built in storage, and a loft space which is highly adaptable and could be used to house guests.