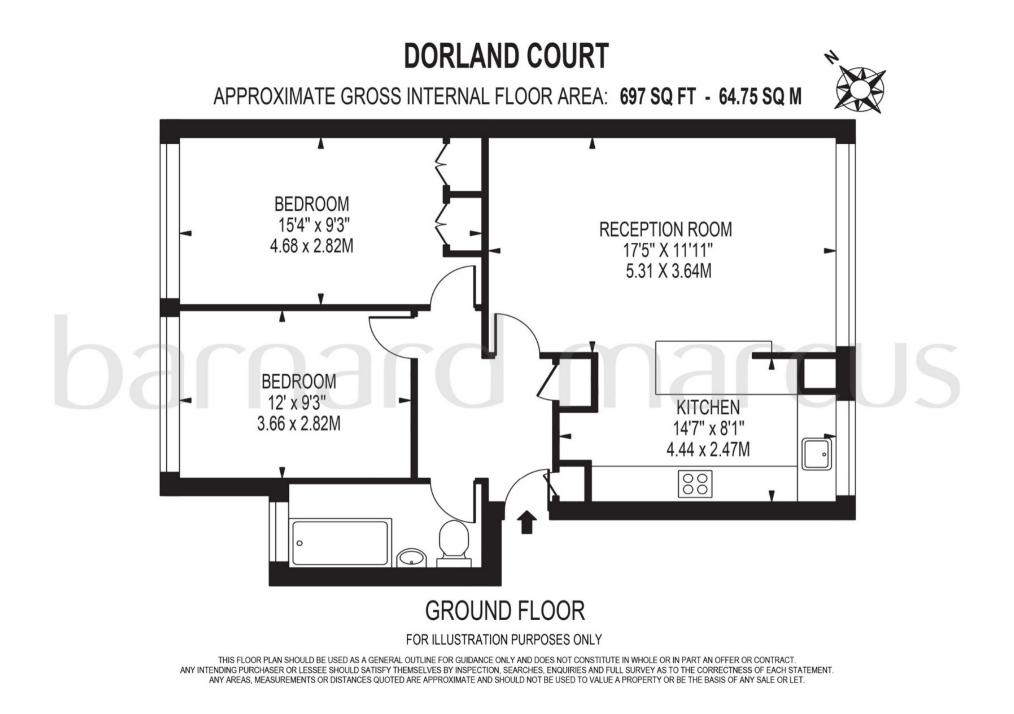

## **Dorland Court, West Hill, London**

An exceptionally well presented and spacious ground floor purpose built apartment situated just off West Hill and set within beautifully maintained and mature communal grounds.

The flat comprises large entrance hall with ample storage, modern, recently fitted bathroom, two large double bedrooms both with large windows overlooking the gardens, spacious reception room with space for a large dining table for those who like to entertain. The kitchen has been recently renovated and also offers the potential to be opened up into the reception for those who like open plan living.

Further benefits include no chain, a share of the freehold, off street parking plus a garage and a large secluded well maintained communal garden area.

# **Dorland Court West Hill, London**

- Two Double Bedroom
- Garage
- Well Tended Communal Gardens
- Convenient to East Putney Station
- Share of Freehold