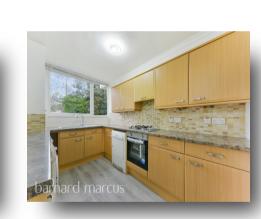

The flat comprises large entrance hall with ample storage, modern, recently fitted bathroom, two large double bedrooms both with large windows overlooking the gardens, spacious reception room with space for a large dining table for those who like to entertain. The kitchen has been recently renovated and also offers the potential to be opened up into the reception for those who like open plan living.