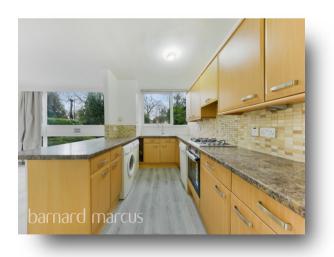

The flat comprises large entrance hall with ample storage, modern, recently fitted bathroom, two large double bedrooms both with large windows overlooking the gardens, spacious reception room with space for a large dining table for those who like to entertain. The kitchen has been recently renovated and also offers the potential to be opened up into the reception for those who like open plan living.