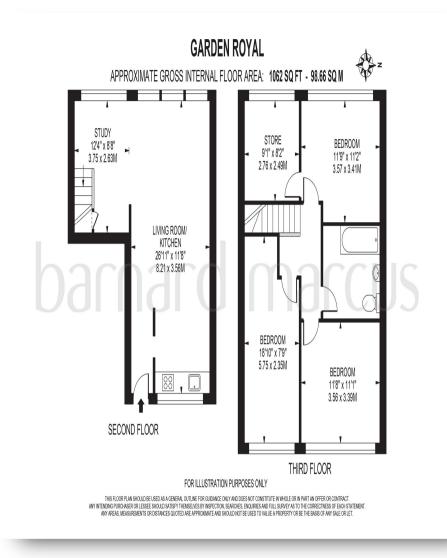

## welcome to Garden Royal Kersfield Road, London

Garage

Chain Free

- Cash Buyers Only
- Three/Four Bedrooms
- 1,062 Square Feet

Tenure: Leasehold

EPC Rating: D

This is a Leasehold property. We are awaiting further details about the Term of the lease. For