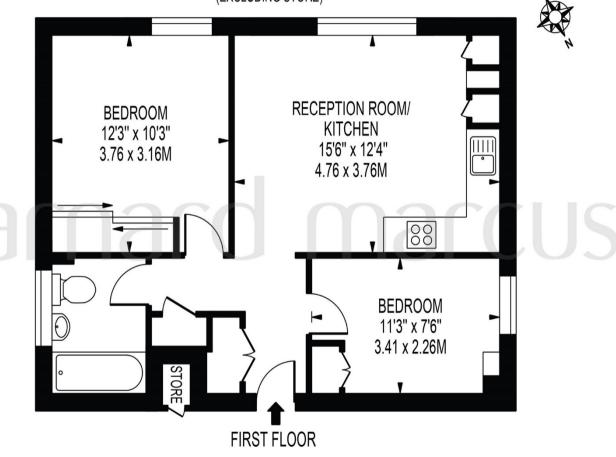

## **ASKILL DRIVE**

APPROXIMATE GROSS INTERNAL FLOOR AREA: **521 SQ FT - 48.44 SQ M** (EXCLUDING STORE)

FOR ILLUSTRATION PURPOSES ONLY

THIS FLOOR PLAN SHOULD BE USED AS A GENERAL OUTLINE FOR GUIDANCE ONLY AND DOES NOT CONSTITUTE IN WHOLE OR IN PART AN OFFER OR CONTRACT.
ANY INTENDING PURCHASER OR LESSEE SHOULD SATISFY THEMESLIVES BY INSPECTION, SEARCHES, ENQUIRED AND FULL SURVEY AS TO THE CORRECTIVESS OF EACH STATEMENT.
ANY AREAS, MEASUREMENTS OR DISTANCES QUOTED ARE APPROXIMATE AND SHOULD NOT BE USED TO VALUE A PROPERTY OR BE THE BASIS OF ANY SALE OR LET.