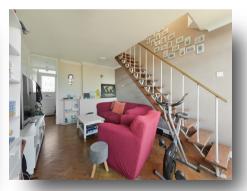

The property comprises of two very generous double bedrooms, a large lounge diner, a separate kitchen, and a shower room.

Heath Royal is situated perfectly for easy access in and out of Central London via the A3, East Putney Tube, Putney Rail Station, and regular local bus services. Offered to the market with no onward chain an internal viewing is highly recommended.