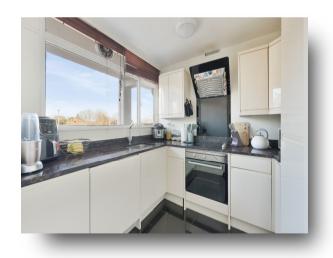

The property comprises of two very generous double bedrooms, a large lounge diner, a separate kitchen, and a shower room.

Heath Royal is situated perfectly for easy access in and out of Central London via the A3, East Putney Tube, Putney Rail Station, and regular local bus services. Offered to the market with no onward chain an internal viewing is highly recommended.