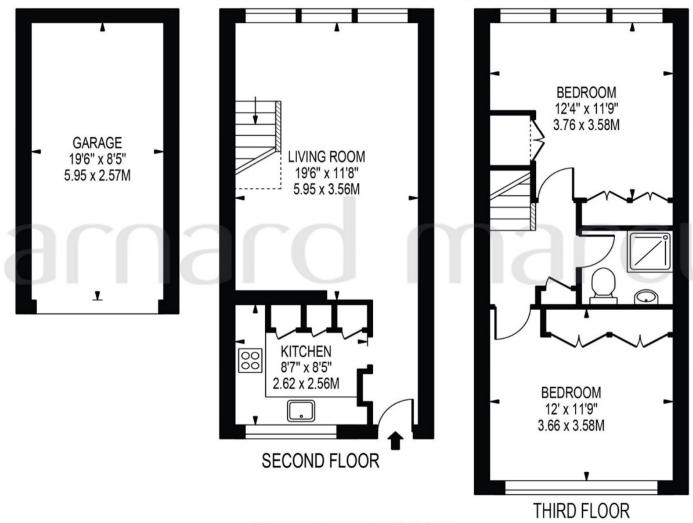

The property comprises of two very generous double bedrooms, a large lounge diner, a separate kitchen, and a shower room.

Heath Royal is situated perfectly for easy access in and out of Central London via the A3, East Putney Tube, Putney Rail Station, and regular local bus services. Offered to the market with no onward chain an internal viewing is highly recommended.

# **HEATH ROYAL**

APPROXIMATE GROSS INTERNAL FLOOR AREA: 721 SQ FT - 66.96 SQ M

(EXCLUDING GARAGE)

FOR ILLUSTRATION PURPOSES ONLY

THIS FLOOR PLAN SHOULD BE USED AS A GENERAL OUTLINE FOR GUIDANCE ONLY AND DOES NOT CONSTITUTE IN WHOLE OR IN PART AN OFFER OR CONTRACT.

### **Heath Royal Putney Hill, London**

- Split Level
- Two Generous Bedrooms
- Garage
- Chain Free
- Convenient Location