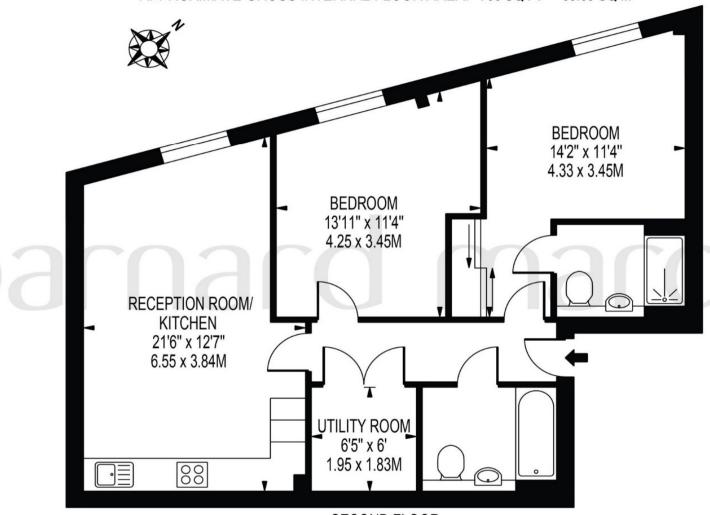

# **GEORGE COURT**

APPROXIMATE GROSS INTERNAL FLOOR AREA: 706 SQ FT - 65.63 SQ M

SECOND FLOOR
FOR ILLUSTRATION PURPOSES ONLY

THIS FLOOR PLAN SHOULD BE USED AS A GENERAL OUTLINE FOR GUIDANCE ONLY AND DOES NOT CONSTITUTE IN WHOLE OR IN PART AN OFFER OR CONTRACT.

ANY INTENDING PURCHASER OR LESSEE SHOULD SATISFY THEMSELVES BY INSPECTION, SEARCHES, ENQUIRIES AND FULL SURVEY AS TO THE CORRECTNESS OF EACH STATEMENT.

ANY AREAS, MEASUREMENTS OR DISTANCES QUOTED ARE APPROXIMATE AND SHOULD NOT BE USED TO VALUE A PROPERTY OR BE THE BASIS OF ANY SALE OR LET.