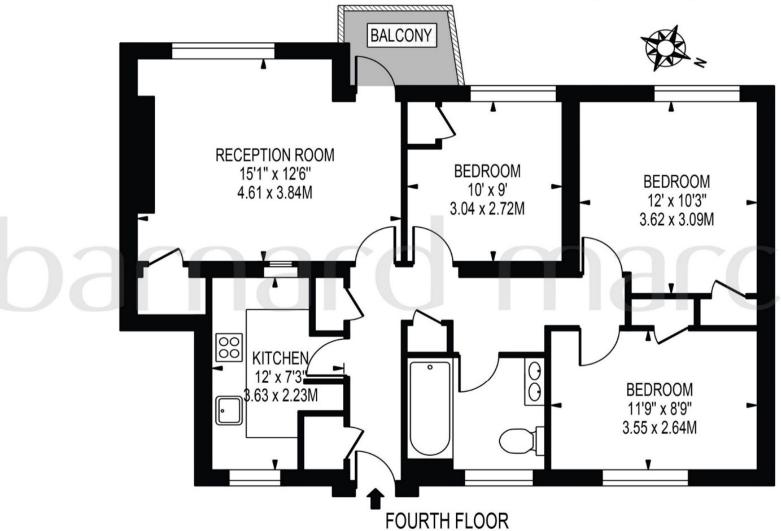

# **WOODHAMS HOUSE**

APPROXIMATE GROSS INTERNAL FLOOR AREA: 791 SQ FT - 73.47 SQ M

FOR ILLUSTRATION PURPOSES ONLY

THIS FLOOR PLAN SHOULD BE USED AS A GENERAL OUTLINE FOR GUIDANCE ONLY AND DOES NOT CONSTITUTE IN WHOLE OR IN PART AN OFFER OR CONTRACT.

ANY INTENDING PURCHASER OR LESSEE SHOULD SATISFY THEMSELVES BY INSPECTION, SEARCHES, ENQUIRIES AND FULL SURVEY AS TO THE CORRECTNESS OF EACH STATEMENT.

ANY AREAS, MEASUREMENTS OR DISTANCES QUOTED ARE APPROXIMATE AND SHOULD NOT BE USED TO VALUE A PROPERTY OR BE THE BASIS OF ANY SALE OR LET.