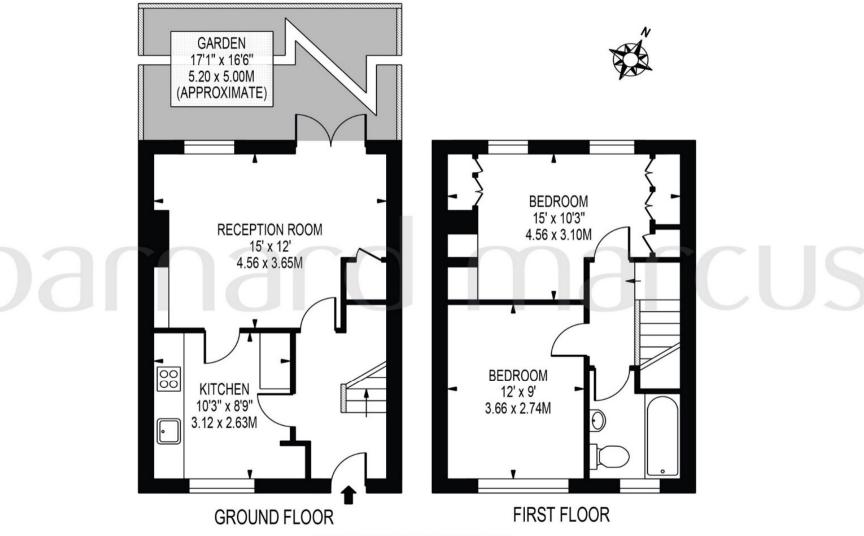

## Frensham Drive, London

An amazing opportunity to acquire this two bedroom split-level flat in Putney Vale with a private garden. Featuring two double bedrooms, a kitchen, a reception room and a bathroom, the property is available chain free.

## FRENSHAM DRIVE

APPROXIMATE GROSS INTERNAL FLOOR AREA: 677 SQ FT - 62.92 SQ M

FOR ILLUSTRATION PURPOSES ONLY

### Frensham Drive, London

- Split Level
- Chain Free
- Private Garden
- A3 Close by
- Easy Access to Putney Heath & Wimbledon Common