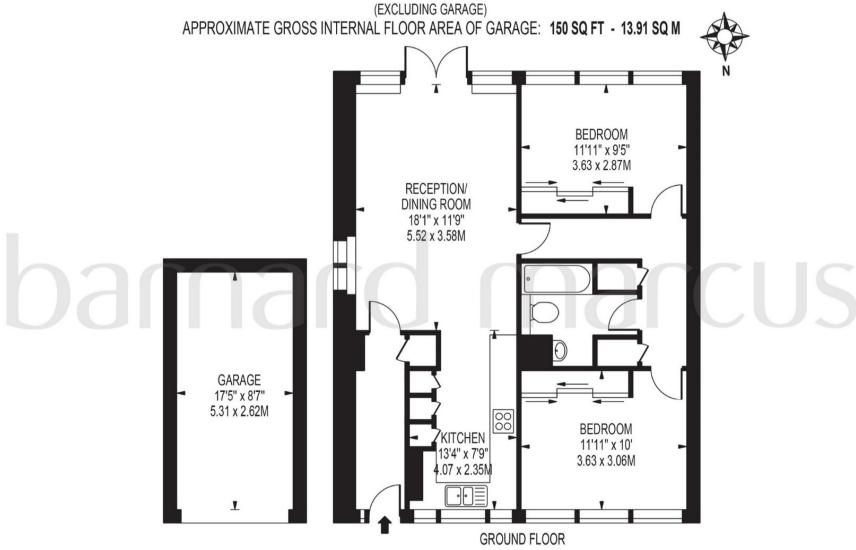

# **GARDEN ROYAL**

APPROXIMATE GROSS INTERNAL FLOOR AREA: 764 SQ FT - 71.00 SQ M

FOR ILLUSTRATION PURPOSES ONLY

THIS FLOOR PLAN SHOULD BE USED AS A GENERAL OUTLINE FOR GUIDANCE ONLY AND DOES NOT CONSTITUTE IN WHOLE OR IN PART AN OFFER OR CONTRACT.

ANY INTENDING PURCHASER OR LESSEE SHOULD SATISFY THEMSELVES BY INSPECTION, SEARCHES, ENQUIRIES AND FULL SURVEY AS TO THE CORRECTNESS OF EACH STATEMENT.

ANY AREAS, MEASUREMENTS OR DISTANCES QUOTED ARE APPROXIMATE AND SHOULD NOT BE USED TO VALUE A PROPERTY OR BE THE BASIS OF ANY SALE OR LET.