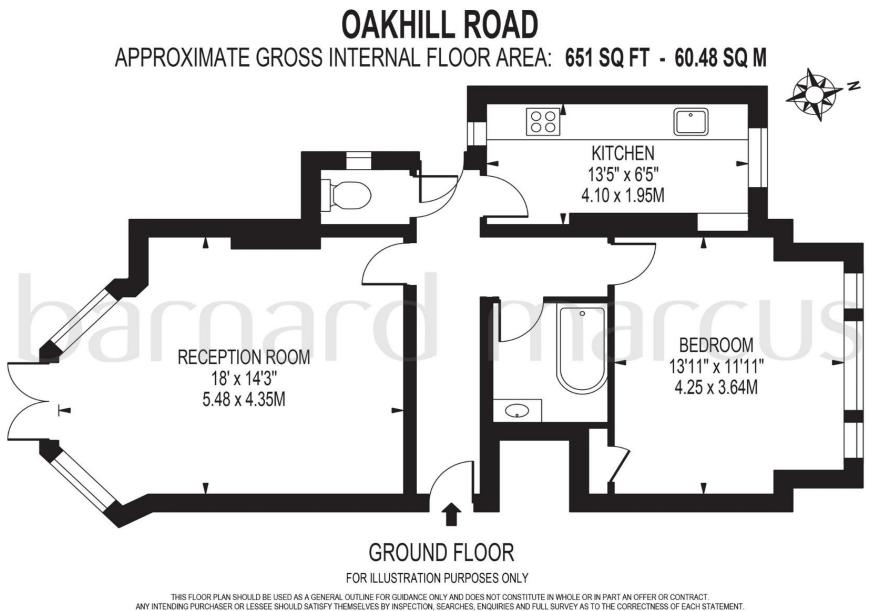

### *welcome to* Oakhill Road, London

A stunning ground floor south facing conversion flat ideally positioned within an attractive period building, located on one of East Putney's most popular residential roads. Comprising of bright and spacious internal accommodation including a large reception room, a modern fitted kitchen, a generous double bedroom and a family bathroom. The property further benefits from very high ceilings and has a wealth of original features and details. Externally the flat benefits from direct access to a very large communal garden and off street parking to the front. Oakhill Road is situated minutes for East Putney underground station, Wandsworth Park and River Thames and has a convenient access to restaurants, shops and facilities available both in Central Putney and Wandsworth Town. Internal viewings are highly advised.

### **Oakhill Road, London**

- Direct Access to South Facing Rear Garden •
- **Bright & Spacious Apartment**
- **Off Street Parking**
- **Period Features**
- **Stunning Condition**

Tenure: Leasehold EPC Rating: D