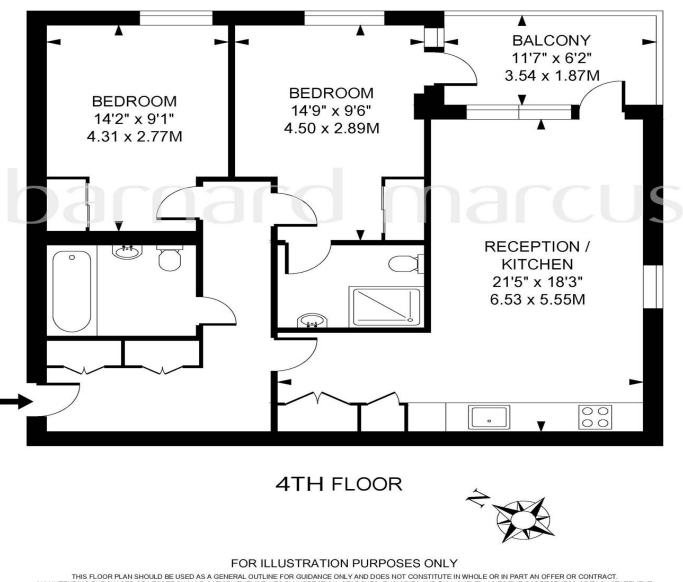

## LONDON SQUARE

APPROXIMATE TOTAL INTERNAL FLOOR AREA: 762 SQ FT - 70.80 SQ M

THIS FLOOR PLAN SHOULD BE USED AS A GENERAL OUTLINE FOR GUIDANCE ONLY AND DOES NOT CONSTITUTE IN WHOLE OR IN PART AN OFFER OR CONTRACT. ANY INTENDING PURCHASER OR LESSEE SHOULD SATISFY THEMSELVES BY INSPECTION, SEARCHES, ENQUIRIES AND FULL SUPPORT OR TO THE CORRECTNESS OF EACH STREMENT. ANY AREAS, MEASUREMENTS OR DISTANCES QUOTED ARE APPROXIMATE AND SHOULD NOT BE USED TO VALUE A PROPERTY OR BE THE BASIS OF ANY SALE OR LET.