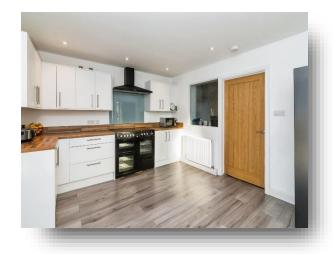

## Kitchen/Diner

23' 7" x 13' 6" ( 7.19m x 4.11m )

Patio doors to rear garden, wall and base units with work surfaces, range cooker, sink, fridge freezer, dish washer, spot lights, radiator, log burner and laminate flooring.