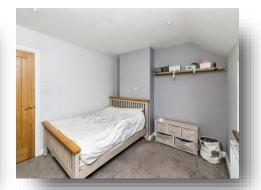

### **Bedroom One**

11' 6" x 10' 9" ( 3.51m x 3.28m )

Window to front, walk in wardrobe, radiator, spot lights and carpeted flooring.

#### **Bedroom Two**

10' 9" x 7' 8" ( 3.28m x 2.34m )

Window to rear, spot lights, built in wardrobe, radiator and carpeted flooring.