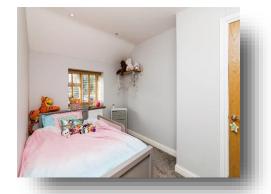

#### **Bedroom 3**

11' 8"  $\times$  11' 6" ( 3.56m  $\times$  3.51m ) Window to side, spot lights, radiator and carpeted flooring.