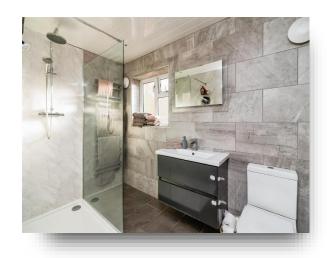

### **Shower Room**

Window to side, spot lights, tiled walls, shower cubicle, WC, hand wash basin, towel rail and tiled flooring.

### **Bathroom**

Window to rear, spot lights, stand alone bath unit, toilet, sink, heated towel rail and tiled flooring.