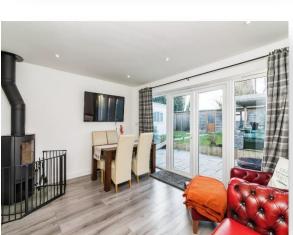

### Lounge

23' 3" x 11' 4" ( 7.09m x 3.45m )

Window to front, ceiling light, wooden panel feature wall, built in cupboard, radiator, log burner and wooden flooring.