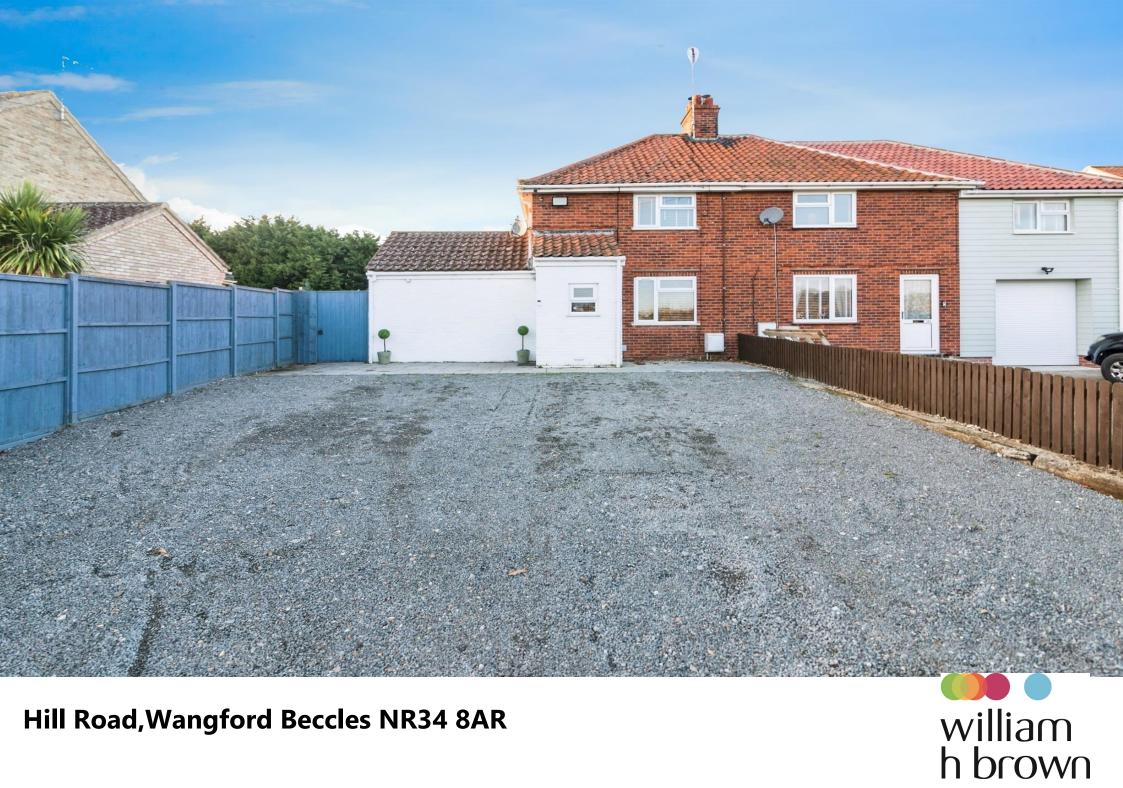

Hill Road, Wangford Beccles NR34 8AR

### **External Space**

This property benefits from a large driveway to the front, along with field views. The rear garden is complemented by a large patio area, fish pond and turfed area, Along with a large out building currently used as a office and shed space, but could also be a perfect workshop or home gym.

#### External

Driveway to front. enclosed rear garden with patio are and laid to lawn remaining, office/shed and pond.

Tenure: Freehold EPC Rating: C

£385,000

Map data ©2025

Please note the marker reflects the postcode not the actual property