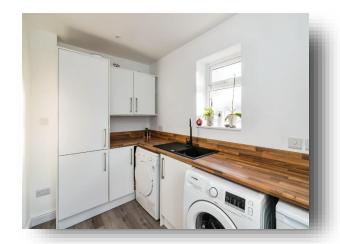

### Utility

9' 4" x 6' 5" ( 2.84m x 1.96m )

Window to side, UPVC door to rear, wall and base units with work surfaces, sink, spot lights and laminate flooring.