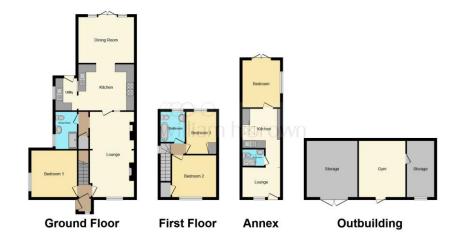

### **Internal Description**

This beautifully presented 3-bedroom semi-detached home perfectly blends modern comfort with countryside living. The property has been thoughtfully updated throughout, offering spacious and versatile accommodation. The ground floor consists of a stunning open-plan kitchen/diner. A stylish, contemporary space featuring high-quality fittings, ample storage, and a cosy log burner in the dining area-ideal for family gatherings and entertaining. Separate utility Room providing additional storage and practical space for laundry. It boasts a large lounge offering a inviting living space which is perfect for relaxation and socialising topped off with a log burner.

With the 2 spacious bedrooms and family bathroom upstairs, this home also benefits from the downstairs shower room and 3rd bedroom which offers a lot of versatility.

#### Annex

A fully self contained annex with sitting room, kitchen, bathroom and bedroom. Previously used for Air bnb.