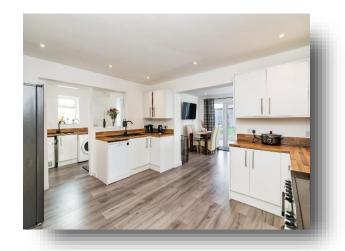

### **Internal Description**

This beautifully presented 3-bedroom semi-detached home perfectly blends modern comfort with countryside living. The property has been thoughtfully updated throughout, offering spacious and versatile accommodation. The ground floor consists of a stunning open-plan kitchen/diner. A stylish, contemporary space featuring high-quality fittings, ample storage, and a cosy log burner in the dining area-ideal for family gatherings and entertaining. Separate utility Room providing additional storage and practical space for laundry. It boasts a large lounge offering a inviting living space which is perfect for relaxation and socialising topped off with a log burner.

## Kitchen/Diner

23' 7" x 13' 6" ( 7.19m x 4.11m )

Patio doors to rear garden, wall and base units with work surfaces, range cooker, sink, fridge freezer, dish washer, spot lights, radiator, log burner and laminate flooring.