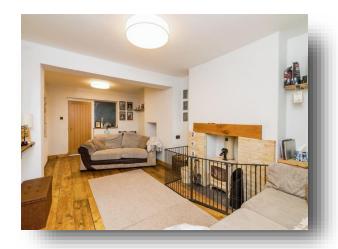

### **Internal Description**

This beautifully presented 3-bedroom semi-detached home perfectly blends modern comfort with countryside living. The property has been thoughtfully updated throughout, offering spacious and versatile accommodation. The ground floor consists of a stunning open-plan kitchen/diner. A stylish, contemporary space featuring high-quality fittings, ample storage, and a cosy log burner in the dining area-ideal for family gatherings and entertaining. Separate utility Room providing additional storage and practical space for laundry. It boasts a large lounge offering a inviting living space which is perfect for relaxation and socialising topped off with a log burner.

### Lounge

23' 3" x 11' 4" ( 7.09m x 3.45m )

Window to front, ceiling light, wooden panel feature wall, built in cupboard, radiator, log burner and wooden flooring.