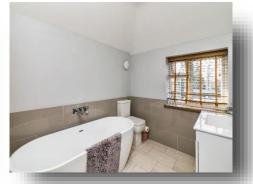

### **Bathroom**

Window to rear, spot lights, stand alone bath unit, toilet, sink, heated towel rail and tiled flooring.