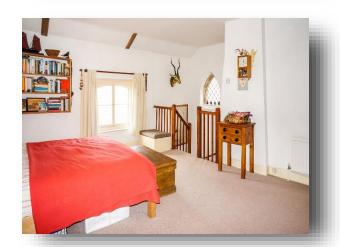

### **Bedroom Three**

11' 8" x 7' 5" ( 3.56m x 2.26m )

Double glazed window to rear aspect, vaulted ceilings, exposed timbers, radiator.