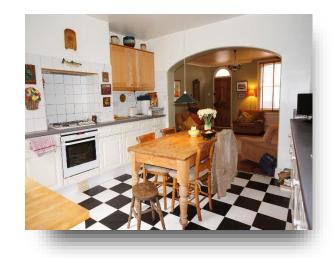

#### Kitchen

12' 7" x 13' 2" ( 3.84m x 4.01m )

Sash window to rear aspect, fitted kitchen with a range of wall and base units, stainless steel sink and drainer, work surfaces, tiled surrounds, oven, hob, cookerhood, radiator, door to utility area.