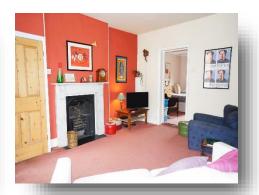

### Lounge

13' 1" x 14' 10" ( 3.99m x 4.52m )

Sash window to front aspect, front door, radiator, woodburner, shelving unit, understairs storage cupboard, exposed wood flooring.