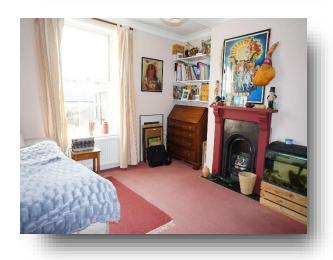

#### **Bedroom Two**

12' 11" x 13' 2" ( 3.94m x 4.01m ) Sash window to rear aspect, cast iron fireplace, radiator.