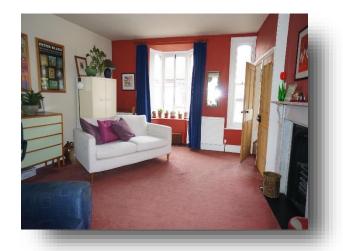

### Lounge

13' 1" x 14' 10" ( 3.99m x 4.52m )

Sash window to front aspect, front door, radiator, woodburner, shelving unit, understairs storage cupboard, exposed wood flooring.