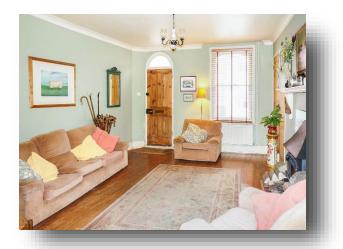

### Lounge

13' 1" x 14' 10" ( 3.99m x 4.52m )

Sash window to front aspect, front door, radiator, woodburner, shelving unit, understairs storage cupboard, exposed wood flooring.