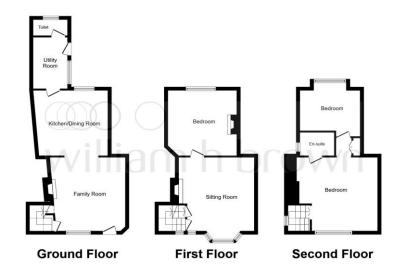

# **Bridge Street, Bungay**

- Charming Mid Terrace House
- Three Floors of Accommodation
- Beautiful Character Throughout
- Attractive Garden

Tenure: Freehold EPC Rating: E

£310,000

This floor plan is for illustrative purposes only. It is not drawn to scale. Any measurements, floor areas (including any total floor area), openings and orientation are approximate. No details are guaranteed they cannot be relied upon for any purpose and they do not form part of any agreement. No liability is taken for any error, omission or misstatement. A party must rely upon its own inspection(s).