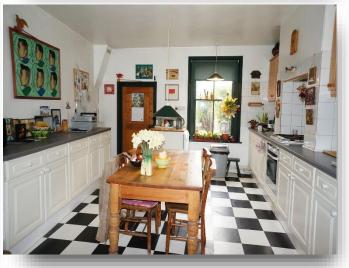

#### Kitchen

12' 7" x 13' 2" ( 3.84m x 4.01m )

Sash window to rear aspect, fitted kitchen with a range of wall and base units, stainless steel sink and drainer, work surfaces, tiled surrounds, oven, hob, cookerhood, radiator, door to utility area.