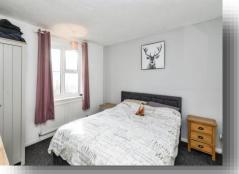

## Bedroom One

10' 8" x 10' 3" (  $3.25m \times 3.12m$  ) Window to front, ceiling light, radiator and carpeted flooring.

## **Bedroom Two**

10' 9" x 9' 9" (  $3.28m\ x\ 2.97m$  ) Window to rear, spot lights, radiator and laminate flooring.