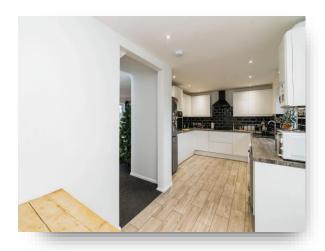

#### Entrance Hall

UPVC door, ceiling light and tiled flooring.

#### Kitchen

20' 5" x 9' 9" ( 6.22m x 2.97m ) UPVC door to rear, window to rear, wall and base units with work surfaces, 1.5 sink, washing machine, fridge freezer, integrated oven, hob, extractor, dish washer, spot lights, radiator, tiled splashback and tiled flooring.