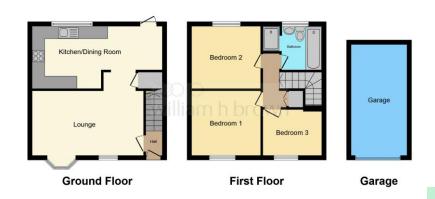

# £350,000

This floor plan is for illustrative purposes only. It is not drawn to scale. Any measurements, floor areas, (including any total floor area), openings and orientation are approximate. No details are guaranteed, they cannot be relied upon for any purpose and they do not form part of any agreement. No liability is taken for any error, omission or misstatement. A party must rely upon its own inspection(s). Powered by www. Coalagent.com