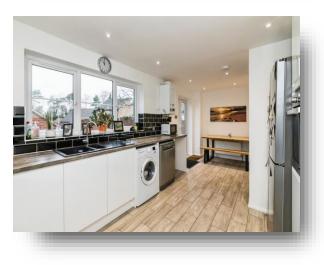

#### Kitchen

20' 5" x 9' 9" ( 6.22m x 2.97m ) UPVC door to rear, window to rear, wall and base units with work surfaces, 1.5 sink, washing machine, fridge freezer, integrated oven, hob, extractor, dish washer, spot lights, radiator, tiled splashback and tiled flooring.

# **Internal Description**

This lovely 3-bedroom end-terrace house is situated in the peaceful village of Wangford, just a short drive from the popular seaside town of Southwold. The property boasts a spacious kitchen diner, ideal for family meals and entertaining, and a large living room perfect for relaxing. Upstairs, you'll find three well-sized bedrooms, ideal for a growing family or as a guest space.