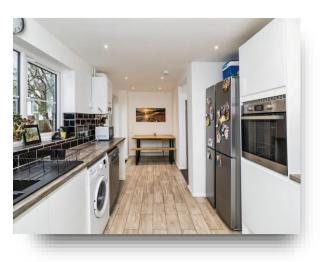

#### Kitchen

20' 5" x 9' 9" ( 6.22m x 2.97m ) UPVC door to rear, window to rear, wall and base units with work surfaces, 1.5 sink, washing machine, fridge freezer, integrated oven, hob, extractor, dish washer, spot lights, radiator, tiled splashback and tiled flooring.