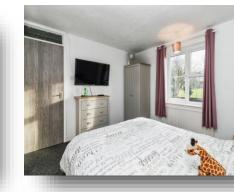

## **Bedroom Two**

10' 9" x 9' 9" (  $3.28m\ x\ 2.97m$  ) Window to rear, spot lights, radiator and laminate flooring.