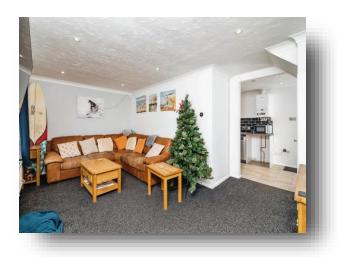

#### Lounge

16' 7" x 13' 3" ( $5.05m \times 4.04m$ ) Windows to front, under stairs cupboard, pot lights, radiator and carpeted flooring,

# **Internal Description**

This lovely 3-bedroom end-terrace house is situated in the peaceful village of Wangford, just a short drive from the popular seaside town of Southwold. The property boasts a spacious kitchen diner, ideal for family meals and entertaining, and a large living room perfect for relaxing. Upstairs, you'll find three well-sized bedrooms, ideal for a growing family or as a guest space.