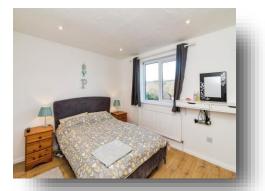

## Bedroom One

10' 8" x 10' 3" (  $3.25m \times 3.12m$  ) Window to front, ceiling light, radiator and carpeted flooring.