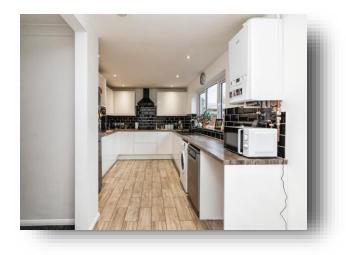

#### Kitchen

20' 5" x 9' 9" ( 6.22m x 2.97m ) UPVC door to rear, window to rear, wall and base units with work surfaces, 1.5 sink, washing machine, fridge freezer, integrated oven, hob, extractor, dish washer, spot lights, radiator, tiled splashback and tiled flooring.