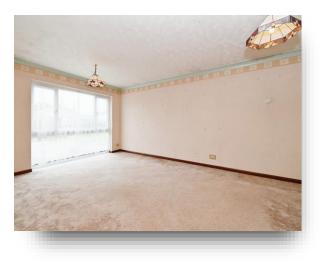

# Lounge/ Diner

12' 3" x 19' 3" ( 3.73m x 5.87m ) Large double glazed window to Front aspect, Two over head light fittings, Radiator, Power points, Carpet flooring.