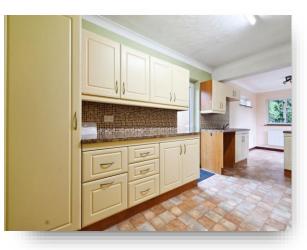

# Kitchen

8' 2" x 17' 2" ( 2.49m x 5.23m ) Double glazed side door, Tiled splashbacks, Fitted Kitchen Wall and Base units with Work surfaces. Sink and drainer unit, Open plan with Breakfast Room, Eye level Electric Oven, Integrated electric hob with over head extractor fan, Tiled flooring.