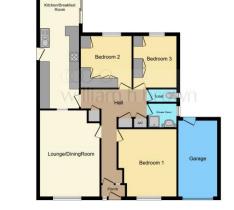

#### **Accommodation**

#### **Ground Floor – Bungalow**

#### **Entrance Hall**

Overhead light fitting, Access to all rooms of the property; Lounge/Dining Room, Bedrooms 1, 2 & 3, Shower Room and Separate toilet, Kitchen/Breakfast room, Two Storage cupboards and an airing cupboard, Loft access, Radiator, Laminate wood effect flooring.

# Lounge/ Diner

12' 3" x 19' 3" ( 3.73m x 5.87m ) Large double glazed window to Front aspect, Two over head light fittings, Radiator, Power points, Carpet flooring.

# Kitchen

8' 2" x 17' 2" ( 2.49m x 5.23m ) Double glazed side door, Tiled splashbacks, Fitted Kitchen Wall and Base units with Work surfaces. Sink and drainer unit, Open plan with Breakfast Room, Eye level Electric Oven, Integrated electric hob with over head extractor fan, Tiled flooring.

# Breakfast Room

8' 2" x 9' 7" ( 2.49m x 2.92m ) Double glazed window to Rear aspect, Sliding patio doors to Rear garden, Over head light fitting, Radiator, Power points, Tiled flooring.

# Bedroom 1

12' 3" x 13' 11" ( 3.73m x 4.24m ) Double glazed window to Front aspect. Over head light fitting, Radiator, Power points, Carpet flooring.

# Bedroom 2

10' 6" x 10' 4" ( 3.20m x 3.15m ) Double glazed window to Rear aspect, Over head light fitting, Fitted wardrobes. Radiator, Power points, Carpet flooring.

# Bedroom 3

Double glazed window to Rear aspect, Fitted wardrobe.

## **Shower Room**

Double glazed window to Side aspect, Plastered ceiling, Tiled walls, Wash hand basin with under cupboard storage, Shower cubicle, Laminate wood effect flooring.

# Toilet

Double glazed window to Side aspect, Partially tiled walls, Toilet. Laminate wood effect flooring.

# Garage

16' 4" x 8' 2" ( 4.98m x 2.49m )

William H Brown Bungay are delighted to offer this THREE bedroom DETACHED BUNGALOW, situated in the charming and picturesque rural village of Ellingham. Conveniently, situated only a short distance from the Market Town of Bungay with access to a range of local amenities, or the option to explore Norwich City - with being approximately a only thirty minute drive away. This gives individuals the best of both worlds; superb for those who appreciate quieter village life, but yet seek access to facilities easily nearby.