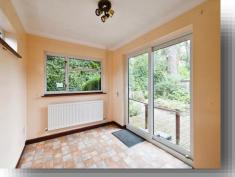

# Breakfast Room

8' 2" x 9' 7" ( 2.49m x 2.92m ) Double glazed window to Rear aspect, Sliding patio doors to Rear garden, Over head light fitting, Radiator, Power points, Tiled flooring.

# Rear Garden

Steps leading down to mostly paved low maintenance garden, Flower beds, Plants and Shrubbery.