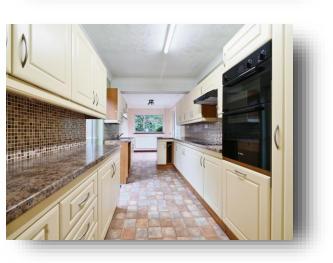

# Kitchen

8' 2" x 17' 2" ( 2.49m x 5.23m ) Double glazed side door, Tiled splashbacks, Fitted Kitchen Wall and Base units with Work surfaces. Sink and drainer unit, Open plan with Breakfast Room, Eye level Electric Oven, Integrated electric hob with over head extractor fan, Tiled flooring.

# Breakfast Room

8' 2" x 9' 7" ( 2.49m x 2.92m ) Double glazed window to Rear aspect, Sliding patio doors to Rear garden, Over head light fitting, Radiator, Power points, Tiled flooring.