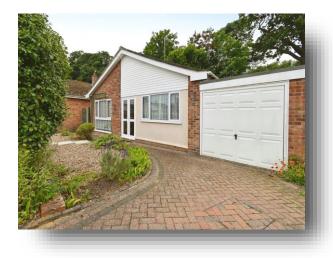

## Front Garden

Paved path leading to Front door, Gravel either side, Paved driveway providing off road parking leading to Garage,

# Garage

16' 4" x 8' 2" ( 4.98m x 2.49m )

William H Brown Bungay are delighted to offer this THREE bedroom DETACHED BUNGALOW, situated in the charming and picturesque rural village of Ellingham. Conveniently, situated only a short distance from the Market Town of Bungay with access to a range of local amenities, or the option to explore Norwich City - with being approximately a only thirty minute drive away. This gives individuals the best of both worlds; superb for those who appreciate quieter village life, but yet seek access to facilities easily nearby.

You enter the property via a Porch, which steps into the Entrance hall with easy access to all rooms of the property. It boasts a spacious Lounge/Diner which lets in an abundance of natural light due with a large window to the front aspect. Just next door, conveniently located is a superb Kitchen/ Breakfast room which has plenty of cupboard storage space, integrated eye level oven and room enough for a large table; to create a social hub of the home. The three bedrooms are all of good size and located close to the separate toilet and shower room facilities. Bedrooms 2 and 3 also benefit from fitted wardrobe storage. Externally, there is off road parking via a paved driveway which leads to a garage. The Rear garden is accessible via the Breakfast room with Patio doors with steps leading down to a low maintenance garden. This fantastic property has plenty to offer, meaning it would suit a range of buyers and offers the opportunity to make your own!