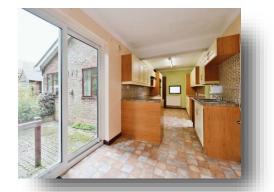

# Breakfast Room

8' 2" x 9' 7" ( 2.49m x 2.92m ) Double glazed window to Rear aspect, Sliding patio doors to Rear garden, Over head light fitting, Radiator, Power points, Tiled flooring.