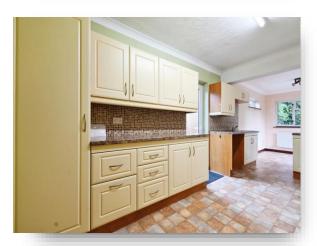

#### Kitchen

8' 2" x 17' 2" ( 2.49m x 5.23m )

Double glazed side door, Tiled splashbacks, Fitted Kitchen Wall and Base units with Work surfaces. Sink and drainer unit, Open plan with Breakfast Room, Eye level Electric Oven, Integrated electric hob with over head extractor fan, Tiled flooring.

#### **Breakfast Room**

8' 2" x 9' 7" ( 2.49m x 2.92m )

Double glazed window to Rear aspect, Sliding patio doors to Rear garden, Over head light fitting, Radiator, Power points, Tiled flooring.

Breakfast room which has plenty of

steps into the Entrance hall with easy access

abundance of natural light due with a large window to the front aspect. Just next door, conveniently located is a superb Kitchen/

oven and room enough for a large table; to create a social hub of the home. The three

bedrooms are all of good size and located close to the separate toilet and shower room

facilities easily nearby.