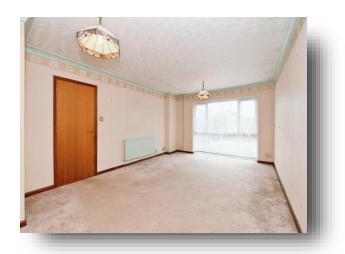

### Lounge/ Diner

12' 3" x 19' 3" ( 3.73m x 5.87m )

Large double glazed window to Front aspect, Two over head light fittings, Radiator, Power points, Carpet flooring.