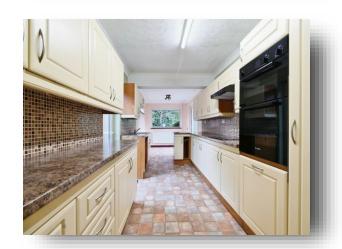

#### Kitchen

8' 2" x 17' 2" ( 2.49m x 5.23m )

Double glazed side door, Tiled splashbacks, Fitted Kitchen Wall and Base units with Work surfaces. Sink and drainer unit, Open plan with Breakfast Room, Eye level Electric Oven, Integrated electric hob with over head extractor fan, Tiled flooring.

#### **Breakfast Room**

8' 2" x 9' 7" ( 2.49m x 2.92m )

Double glazed window to Rear aspect, Sliding patio doors to Rear garden, Over head light fitting, Radiator, Power points, Tiled flooring.

Breakfast room which has plenty of

steps into the Entrance hall with easy access

abundance of natural light due with a large window to the front aspect. Just next door, conveniently located is a superb Kitchen/

oven and room enough for a large table; to create a social hub of the home. The three

bedrooms are all of good size and located close to the separate toilet and shower room

facilities easily nearby.