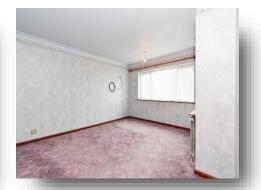

#### **Bedroom 1**

12' 3" x 13' 11" ( 3.73m x 4.24m )

Double glazed window to Front aspect. Over head light fitting, Radiator, Power points, Carpet flooring.

#### Bedroom 2

10' 6" x 10' 4" ( 3.20m x 3.15m )

Double glazed window to Rear aspect, Over head light fitting, Fitted wardrobes. Radiator, Power points, Carpet flooring.

#### **Bedroom 3**

Double glazed window to Rear aspect, Fitted wardrobe.