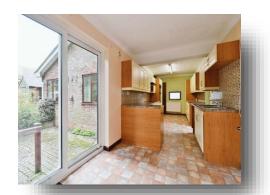

#### **Breakfast Room**

8' 2" x 9' 7" ( 2.49m x 2.92m )

Double glazed window to Rear aspect, Sliding patio doors to Rear garden, Over head light fitting, Radiator, Power points, Tiled flooring.

cupboard storage space, integrated eye level

facilities. Bedrooms 2 and 3 also benefit from

fitted wardrobe storage. Externally, there is off road parking via a paved driveway which

accessible via the Breakfast room with Patio