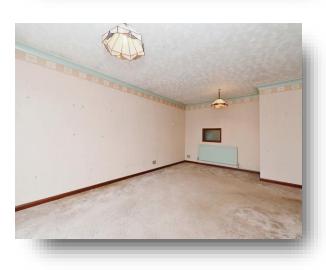

### Lounge/ Diner

12' 3" x 19' 3" ( 3.73m x 5.87m )

Large double glazed window to Front aspect, Two over head light fittings, Radiator, Power points, Carpet flooring.

worlds; superb for those who appreciate

quieter village life, but yet seek access to

You enter the property via a Porch, which

to all rooms of the property. It boasts a

spacious Lounge/Diner which lets in an