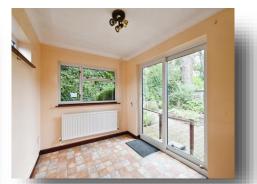

#### **Breakfast Room**

8' 2" x 9' 7" ( 2.49m x 2.92m )

Double glazed window to Rear aspect, Sliding patio doors to Rear garden, Over head light fitting, Radiator, Power points, Tiled flooring.

Breakfast room which has plenty of

steps into the Entrance hall with easy access

abundance of natural light due with a large window to the front aspect. Just next door, conveniently located is a superb Kitchen/

cupboard storage space, integrated eye level

facilities. Bedrooms 2 and 3 also benefit from

fitted wardrobe storage. Externally, there is off road parking via a paved driveway which

accessible via the Breakfast room with Patio