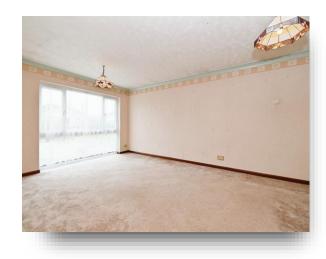

#### **Breakfast Room**

8' 2" x 9' 7" ( 2.49m x 2.92m )

Double glazed window to Rear aspect, Sliding patio doors to Rear garden, Over head light fitting, Radiator, Power points, Tiled flooring.