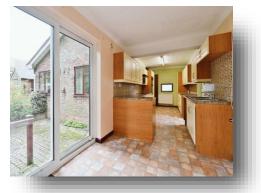

## Kitchen

8' 2" x 17' 2" ( 2.49m x 5.23m ) Double glazed side door, Tiled splashbacks, Fitted Kitchen Wall and Base units with Work surfaces. Sink and drainer unit, Open plan with Breakfast Room, Eye level Electric Oven, Integrated electric hob with over head extractor fan, Tiled flooring.

## Breakfast Room

8' 2" x 9' 7" ( 2.49m x 2.92m ) Double glazed window to Rear aspect, Sliding patio doors to Rear garden, Over head light fitting, Radiator, Power points, Tiled flooring.