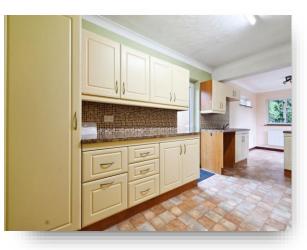

## Kitchen

8' 2" x 17' 2" ( 2.49m x 5.23m ) Double glazed side door, Tiled splashbacks, Fitted Kitchen Wall and Base units with Work surfaces. Sink and drainer unit, Open plan with Breakfast Room, Eye level Electric Oven, Integrated electric hob with over head extractor fan, Tiled flooring.

## Breakfast Room

8' 2" x 9' 7" ( 2.49m x 2.92m ) Double glazed window to Rear aspect, Sliding patio doors to Rear garden, Over head light fitting, Radiator, Power points, Tiled flooring.