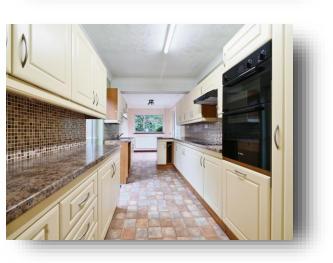

## Kitchen

8' 2" x 17' 2" ( 2.49m x 5.23m ) Double glazed side door, Tiled splashbacks, Fitted Kitchen Wall and Base units with Work surfaces. Sink and drainer unit, Open plan with Breakfast Room, Eye level Electric Oven, Integrated electric hob with over head extractor fan, Tiled flooring.

## Breakfast Room

8' 2" x 9' 7" ( 2.49m x 2.92m ) Double glazed window to Rear aspect, Sliding patio doors to Rear garden, Over head light fitting, Radiator, Power points, Tiled flooring.