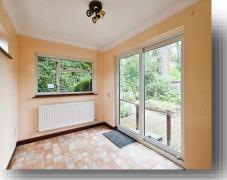

## Breakfast Room

8' 2" x 9' 7" ( 2.49m x 2.92m ) Double glazed window to Rear aspect, Sliding patio doors to Rear garden, Over head light fitting, Radiator, Power points, Tiled flooring.