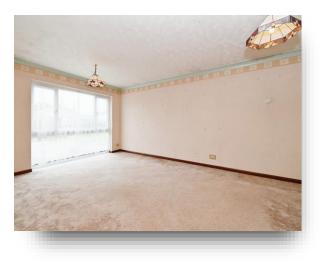

### Lounge/ Diner

12' 3" x 19' 3" ( 3.73m x 5.87m ) Large double glazed window to Front aspect, Two over head light fittings, Radiator, Power points, Carpet flooring.