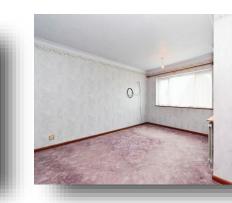

## Bedroom 1

12' 3" x 13' 11" ( 3.73m x 4.24m ) Double glazed window to Front aspect. Over head light fitting, Radiator, Power points, Carpet flooring.

### Bedroom 2

10' 6" x 10' 4" ( 3.20m x 3.15m ) Double glazed window to Rear aspect, Over head light fitting, Fitted wardrobes. Radiator, Power points, Carpet flooring.

## Bedroom 3

Double glazed window to Rear aspect, Fitted wardrobe.