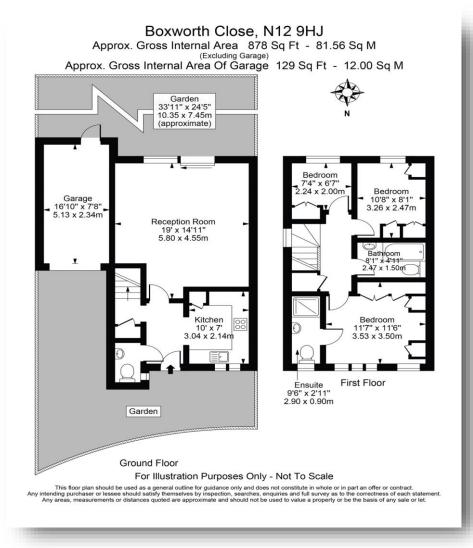

## welcome to Boxworth Close, London,

- Three Bedroom
- Massive Development Potential STPP
  Quiet Close
- End of Terrace

Tenure: Freehold

EPC Rating: C

## £700,000

This three-bedroom end of terrace house on Boxworth Close offers fantastic development potential, perfect for buyers looking to create their ideal home.

Chain-Free

The spacious property boasts a large garden, providing ample opportunity for an extension (STPP) or landscaping to create an outdoor haven. With a versatile layout and generous plot size, the house invites creativity, whether you're looking to modernize, expand, or reconfigure the existing space. Located in a quiet residential area, this property combines great potential with a peaceful setting, making it an exciting opportunity for investors and families alike.