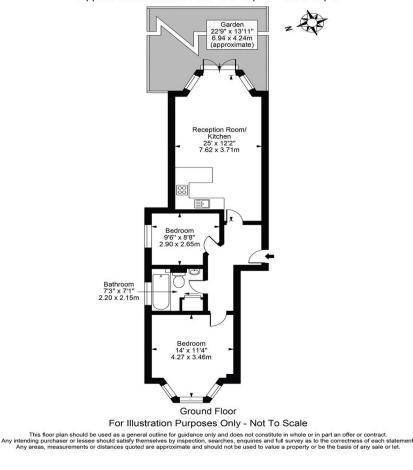

## Alexandra Grove, London N12 8HE

Alexandra Grove, N12 8HE Approx. Gross Internal Area 647 Sg Ft - 60.13 Sg M