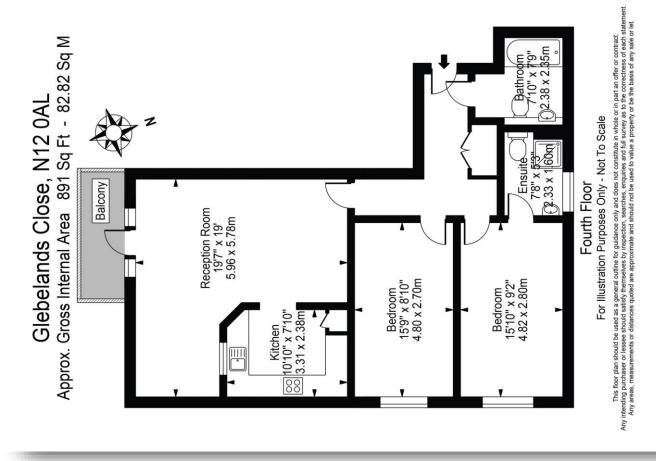

## welcome to Glebelands Close, London,

- Gated Development
- Parking Space
- Two Bedrooms
- Close to Amenities
- Chain-Free

Tenure: Leasehold EPC Rating: B

This is a Leasehold property with details as follows; Term of Lease 157 years from 01 Mar 2003. Should you require further information please contact the branch. Please Note additional fees could be incurred for items such as Leasehold packs.

## £325,000

Presenting an exceptional investment opportunity in the sought-after development of Glebelands Close. This two-bedroom apartment, situated on a high floor, offers breathtaking views from its spacious balcony.

While the property requires some renovation, it holds immense potential for those looking to create their dream home or a lucrative rental property. Features include two generously sized bedrooms, an open-plan living and dining area, and a private balcony with stunning views. Glebelands Close is a well-maintained development, conveniently located near local amenities, transport links, and green spaces. Don't miss out on this fantastic chance to invest in a property with great potential in a prime location.