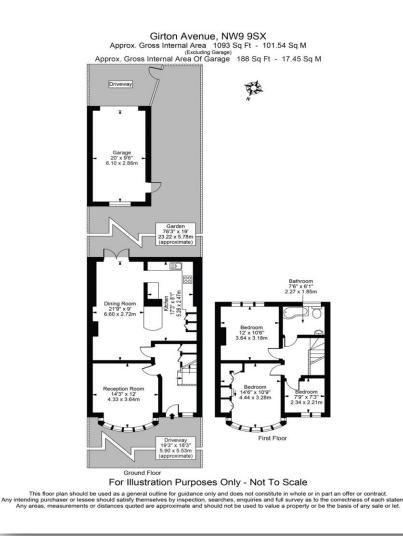

The property comprises of a bright reception room, a dining room, spacious kitchen with breakfast table and private garden to the rear.

The first floor accommodation includes three spacious bedrooms and the family bathroom.