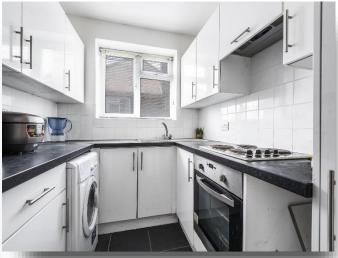

Tenure: Leasehold **EPC Rating: F** 

- Fully Fitted Kitchen
- Second Floor Apartment

offers in excess of £300,000

10' 11" x 15' 5" ( 3.33m x 4.70m )

**Bedroom** 

11' 8" x 9' 11" ( 3.56m x 3.02m )

Kitchen

6' 11" x 8' 5" ( 2.11m x 2.57m )