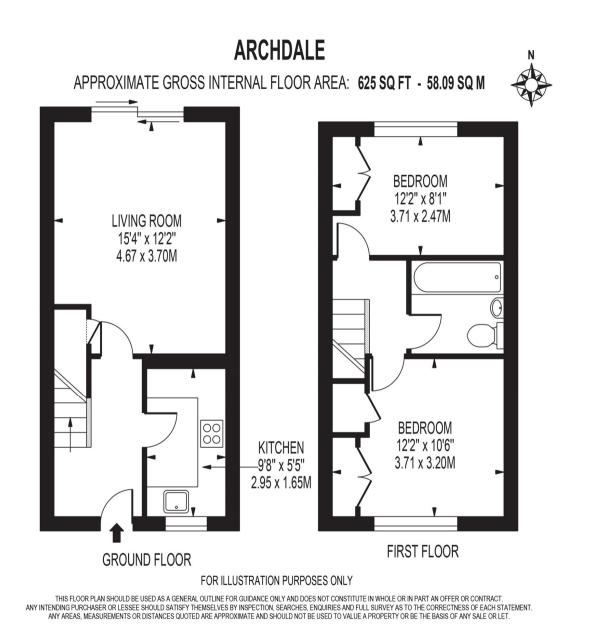

# Archdale Place, New Malden

This former showhouse, two double bedroom freehold terraced house benefits hugely from one of the largest secluded private rear gardens within the development.

Offered in good well-maintained condition throughout and benefitting from gas fired central heating, double glazing, ample built-in storage and modern fitted kitchen and bathroom.

In addition this property offers off street parking to the front of the property, no onward chain and a property that's ideally situated for easy access to both New Malden & Kingston Town Centre.

# Archdale Place, New Malden

- No Onward Chain
- **Off Street Parking**
- Private Rear Garden
- Gas Fired Central Heating .
- Easy Access to New Malden & Kingston Town Centre .

Tenure: Freehold EPC Rating: C Council Tax Band: D