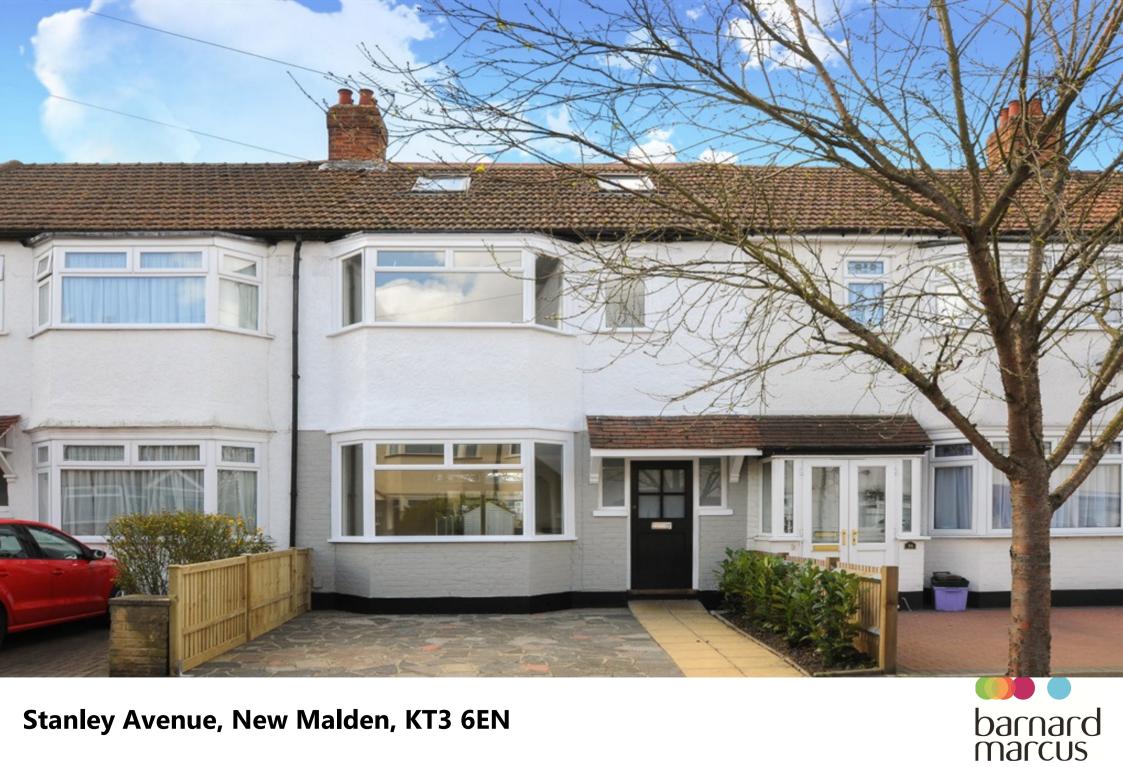

## **Stanley Avenue, New Malden**

This impressive four bedroom, two bathroom, extended family residence has been recently refurbished from top to bottom and is situated close to Motspur Park National Rail and local amenities and offered to the market with no onward chain.

Copyright nichecom.co.uk 2015 Produced for Barnard Marcus REF: 20890

This impressive four bedroom, two bathroom, extended family residence has been recently refurbished from top to bottom and is situated close to Motspur Park National Rail and local amenities and offered to the market with no onward chain.