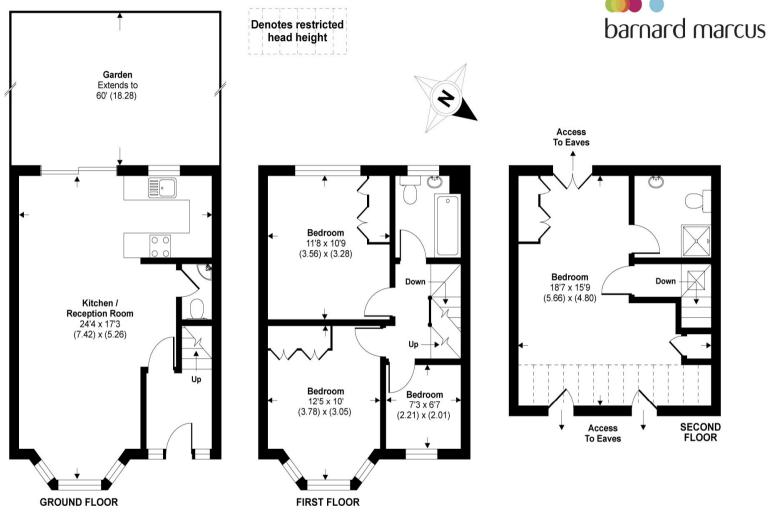

# Stanley Avenue, New Malden, KT3

APPROX. GROSS INTERNAL FLOOR AREA 1056 SQ FT 98.1 SQ METRES (EXCLUDES RESTRICTED HEAD HEIGHT)

Whilst every attempt has been made to ensure the accuracy of the floor plan contained here, measurements of doors, windows and rooms are approximate and no responsibility is taken for any error, omission or misstatement. These plans are for representation purposes only as defined by RICS Code of Measuring Practice and should be used as such by any prospective purchaser. Specifically no guarantee is given on the total square footage of the property if quoted on this plan. Any figure given is for initial guidance only and should not be relied on as a basis of valuation.