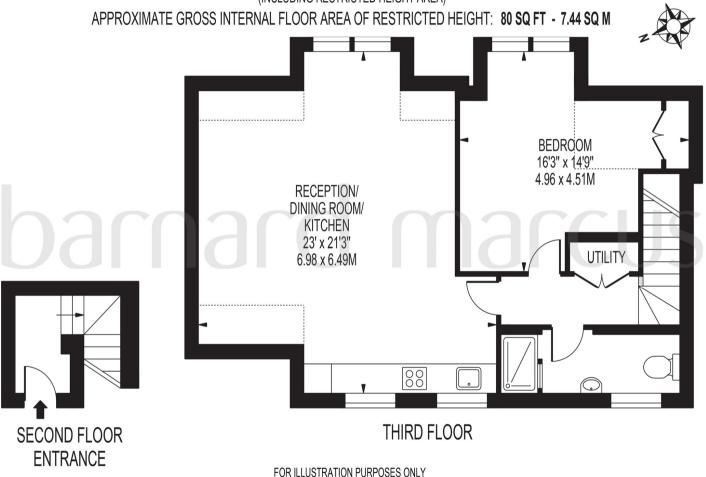

## **SOUTH LANE WEST**

APPROXIMATE TOTAL INTERNAL FLOOR AREA: 749 SQ FT - 69.56 SQ M

(INCLUDING RESTRICTED HEIGHT AREA)

THIS FLOOR PLAN SHOULD BE USED AS A GENERAL OUTLINE FOR GUIDANCE ONLY AND DOES NOT CONSTITUTE IN WHOLE OR IN PART AN OFFER OR CONTRACT.
ANY INTENDING PURCHASER OR LESSEE SHOULD SATISFY THEMSELVES BY INSPECTION, SEARCHES, ENQUIRIES AND FULL SURVEY AS TO THE CORRECTNESS OF EACH STATEMENT.
ANY AREAS, MEASUREMENTS OR DISTANCES QUOTED ARE APPROXIMATE AND SHOULD NOT BE USED TO VALUE A PROPERTY OR BE THE BASIS OF ANY SALE OR LET.