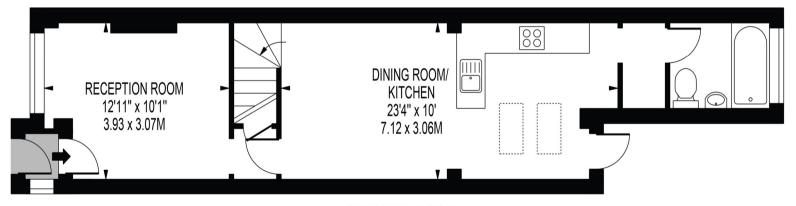

# SALISBURY ROAD

APPROXIMATE GROSS INTERNAL FLOOR AREA: 775 SQ FT - 72.01 SQ M

### **GROUND FLOOR**

FOR ILLUSTRATION PURPOSES ONLY

THIS FLOOR PLAN SHOULD BE USED AS A GENERAL OUTLINE FOR GUIDANCE ONLY AND DOES NOT CONSTITUTE IN WHOLE OR IN PART AN OFFER OR CONTRACT.
ANY INTENDING PURCHASER OR LESSEE SHOULD SATISFY THEMSELVES BY INSPECTION, SEARCHES, ENQUIRIES AND FULL SURVEY AS TO THE CORRECTINESS OF EACH STATEMENT.
ANY AREAS, MEASUREMENTS OR DISTANCES QUOTED ARE APPROXIMATE AND SHOULD NOT BE USED TO VALUE A PROPERTY OR BE THE BASIS OF ANY SALE OR LET.

There is space for a large dining table perfect for hosting and the addition of a downstairs bathroom. The secluded south-west facing rear garden is complete with patio area and storage shed.

To the first floor there are two double bedrooms offering ample natural light, finished to a high decorative standard with en-suite shower-room to the master bedroom.