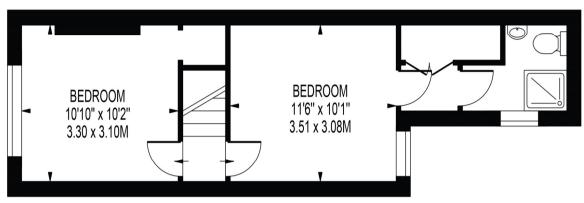

# SALISBURY ROAD

APPROXIMATE GROSS INTERNAL FLOOR AREA: 775 SQ FT - 72.01 SQ M

#### FIRST FLOOR