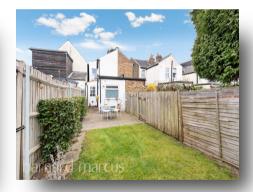

There is space for a large dining table perfect for hosting and the addition of a downstairs bathroom. The secluded south-west facing rear garden is complete with patio area and storage shed.

To the first floor there are two double bedrooms offering ample natural light, finished to a high decorative standard with en-suite shower-room to the master bedroom.