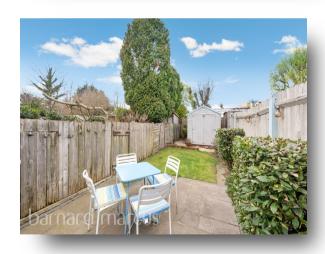

There is space for a large dining table perfect for hosting and the addition of a downstairs bathroom. The secluded south-west facing rear garden is complete with patio area and storage shed.

To the first floor there are two double bedrooms offering ample natural light, finished to a high decorative standard with en-suite shower-room to the master bedroom.