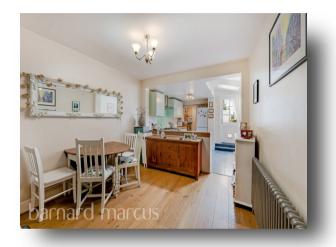

There is space for a large dining table perfect for hosting and the addition of a downstairs bathroom. The secluded south-west facing rear garden is complete with patio area and storage shed.

To the first floor there are two double bedrooms offering ample natural light, finished to a high decorative standard with en-suite shower-room to the master bedroom.