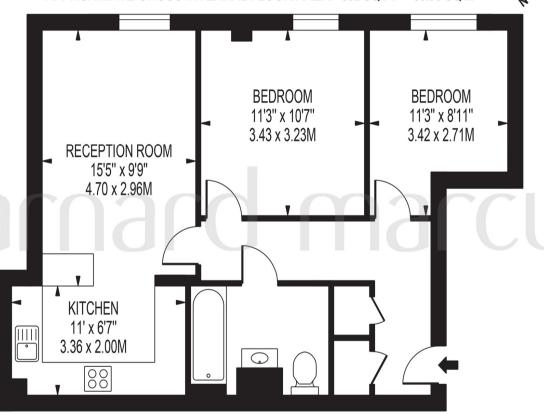

# CROWN HOUSE, KINGSTON ROAD

APPROXIMATE GROSS INTERNAL FLOOR AREA: 602 SQ FT - 55.93 SQ M

## FIFTH FLOOR

FOR ILLUSTRATION PURPOSES ONLY

THIS FLOOR PLAN SHOULD BE USED AS A GENERAL OUTLINE FOR GUIDANCE ONLY AND DOES NOT CONSTITUTE IN WHOLE OR IN PART AN OFFER OR CONTRACT.

ANY INTENDING PURCHASER OR LESSEE SHOULD SATISFY THEMSELVES BY INSPECTION, SEARCHES, ENQUIRIES AND FULL SURVEY AS TO THE CORRECTINESS OF EACH STATEMENT.

ANY AREAS, MEASUREMENTS OR DISTANCES QUOTED ARE APPROXIMATE AND SHOULD NOT BE USED TO VALUE A PROPERTY OR BE THE BASIS OF ANY SALE OR LET.

We are delighted to offer to the market this modern two bedroom apartment located in a prime spot for local amenities and public transport with resident parking and well presented throughout.