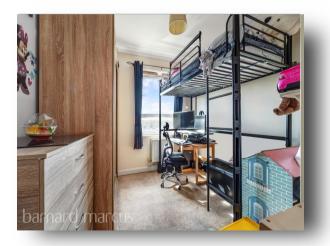

This property is within a well maintained development of apartments. The apartment consists of two double bedroom, a separate bright and spacious living room, open plan kitchen with breakfast bar dining area, bathroom suite and large built in storage cupboard.