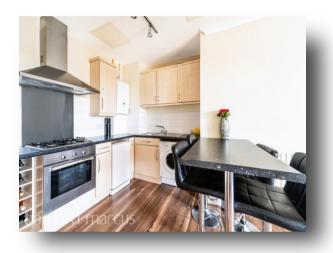

This property is within a well maintained development of apartments. The apartment consists of two double bedroom, a separate bright and spacious living room, open plan kitchen with breakfast bar dining area, bathroom suite and large built in storage cupboard.