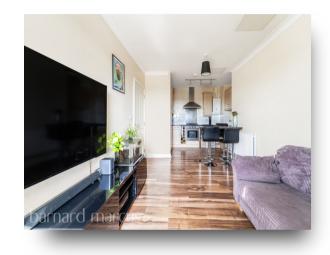

This property is within a well maintained development of apartments. The apartment consists of two double bedroom, a separate bright and spacious living room, open plan kitchen with breakfast bar dining area, bathroom suite and large built in storage cupboard.