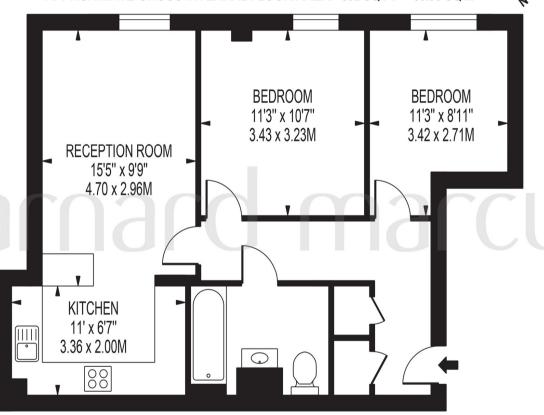

# CROWN HOUSE, KINGSTON ROAD

APPROXIMATE GROSS INTERNAL FLOOR AREA: 602 SQ FT - 55.93 SQ M

## FIFTH FLOOR

FOR ILLUSTRATION PURPOSES ONLY

THIS FLOOR PLAN SHOULD BE USED AS A GENERAL OUTLINE FOR GUIDANCE ONLY AND DOES NOT CONSTITUTE IN WHOLE OR IN PART AN OFFER OR CONTRACT.
ANY INTENDING PURCHASER OR LESSEE SHOULD SATISFY THEMSELVES BY INSPECTION, SEARCHES, ENQUIRIES AND FULL SURVEY AS TO THE CORRECTINESS OF EACH STATEMENT.
ANY AREAS, MEASUREMENTS OR DISTANCES QUOTED ARE APPROXIMATE AND SHOULD NOT BE USED TO VALUE A PROPERTY OR BE THE BASIS OF ANY SALE OR LET.