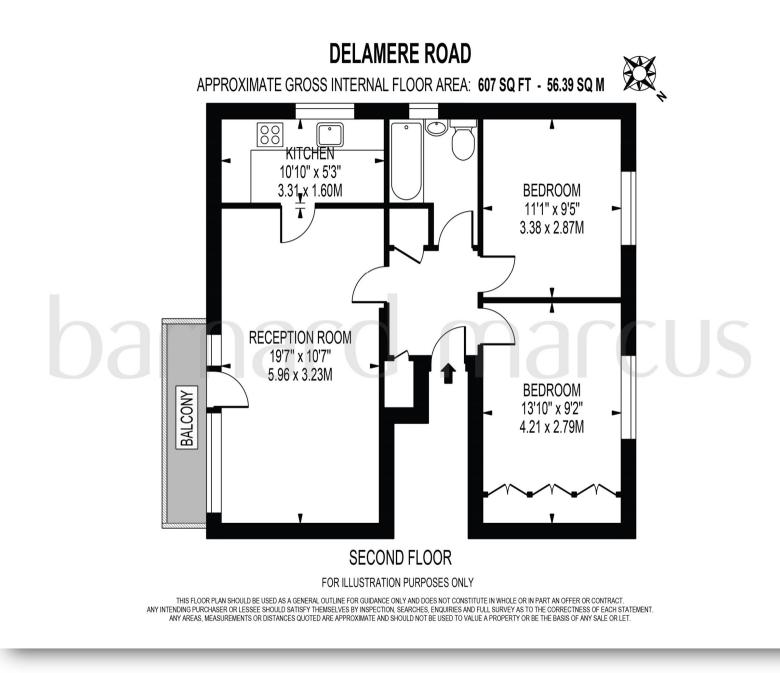

Complete with residential off-street parking this property boasts two double bedrooms with fitted wardrobes to master, bright and airy hallway and the benefit of both a modern kitchen and bathroom. The living room offers a bright and airy space with room for dining table, sofas and access to a private balcony.

# Delamere Road, London

- Two Double Bedrooms
- Residential Off-Street Parking
- Private Balcony
- No Onward Chain
- Easy Reach to High Street & National Rail
- Gas Fired Central Heating & Double Glazing