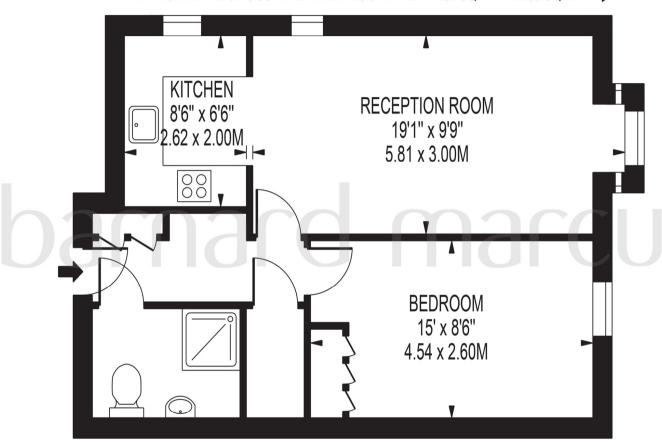

# **KINGSTON LODGE**

APPROXIMATE GROSS INTERNAL FLOOR AREA: 462 SQ FT - 42.88 SQ M

#### FOR ILLUSTRATION PURPOSES ONLY

THIS FLOOR PLAN SHOULD BE USED AS A GENERAL OUTLINE FOR GUIDANCE ONLY AND DOES NOT CONSTITUTE IN WHOLE OR IN PART AN OFFER OR CONTRACT.

ANY INTENDING PURCHASER OR LESSEE SHOULD SATISFY THEMSELVES BY INSPECTION, SEARCHES, ENQUIRES AND FULL SURVEY AS TO THE CORRECTNESS OF EACH STATEMENT.

ANY AREAS, MEASUREMENTS OR DISTANCES QUOTED ARE APPROXIMATE AND SHOULD NOT BE USED TO VALUE A PROPERTY OR BE THE BASIS OF ANY SALE OR LET.

An Ideal 2nd floor purpose built retirement flat in an extremely convenient and modern development located close to New Malden High Street, offers a large reception room with a very complimentary large double bedroom and fitted kitchen.