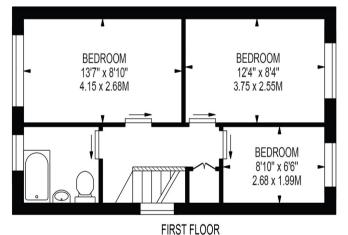

# **PARK ROAD**

APPROXIMATE GROSS INTERNAL FLOOR AREA: 800 SQ FT - 74.33 SQ M

(EXCLUDING GARAGE)

APPROXIMATE GROSS INTERNAL FLOOR AREA OF GARAGE: 146 SQ FT - 13.56 SQ M

FOR ILLUSTRATION PURPOSES ONLY

THIS FLOOR PLAN SHOULD BE USED AS A GENERAL OUTLINE FOR GUIDANCE ONLY AND DOES NOT CONSTITUTE IN WHOLE OR IN PART AN OFFER OR CONTRACT.
ANY INTENDING PURCHASER OR LESSEE SHOULD SATISFY THEMSELVES BY INSPECTION, SEARCHES, ENQUIRIES AND FULL SURVEY AS TO THE CORRECTIVESS OF EACH STATEMENT.
ANY AREAS, MEASUREMENTS OR DISTANCES QUOTED ARE APPROXIMATE AND SHOULD NOT BE USED TO VALUE A PROPERTY OR BE THE BASIS OF ANY SALE OR LET.

In addition, this property benefit to a private garage to the side, off-street parking and close proximity to New Malden town centre. Continue to the first floor are two well proportioned double bedrooms a third single bedroom and a modern shower room.