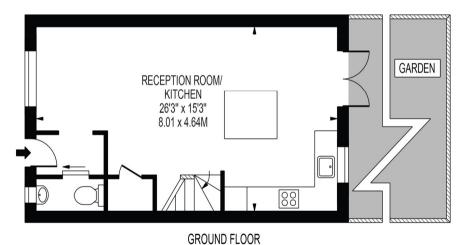

# **PARK ROAD**

APPROXIMATE GROSS INTERNAL FLOOR AREA: 800 SQ FT - 74.33 SQ M

(EXCLUDING GARAGE)

APPROXIMATE GROSS INTERNAL FLOOR AREA OF GARAGE: 146 SQ FT - 13.56 SQ M

FOR ILLUSTRATION PURPOSES ONLY

THIS FLOOR PLAN SHOULD BE USED AS A GENERAL OUTLINE FOR GUIDANCE ONLY AND DOES NOT CONSTITUTE IN WHOLE OR IN PART AN OFFER OR CONTRACT.
ANY INTENDING PURCHASER OR LESSEE SHOULD SATISFY THEMSELVES BY INSPECTION, SEARCHES, ENQUIRIES AND FULL SURVEY AS TO THE CORRECTIVESS OF EACH STATEMENT.
ANY AREAS, MEASUREMENTS OR DISTANCES QUOTED ARE APPROXIMATE AND SHOULD NOT BE USED TO VALUE A PROPERTY OR BE THE BASIS OF ANY SALE OR LET.

We are delighted to offer this recently renovated ultra modern three bedroom detached family home finished to the highest standard throughout.

This property offers superior open plan ground floor living accommodation. Ideal for entertaining with the addition of a downstairs WC, a bespoke fully fitted kitchen complete with island and breakfast bar providing an abundance of natural light, leading onto a substantial westly facing private rear garden.