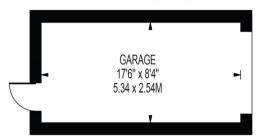

# **PARK ROAD**

APPROXIMATE GROSS INTERNAL FLOOR AREA: 800 SQ FT - 74.33 SQ M

(EXCLUDING GARAGE)

APPROXIMATE GROSS INTERNAL FLOOR AREA OF GARAGE: 146 SQ FT - 13.56 SQ M

FOR ILLUSTRATION PURPOSES ONLY

THIS FLOOR PLAN SHOULD BE USED AS A GENERAL OUTLINE FOR GUIDANCE ONLY AND DOES NOT CONSTITUTE IN WHOLE OR IN PART AN OFFER OR CONTRACT.
ANY INTENDING PURCHASER OR LESSEE SHOULD SATISFY THEMSELVES BY INSPECTION, SEARCHES, ENQUIRIES AND FULL SURVEY AS TO THE CORRECTIVESS OF EACH STATEMENT.
ANY AREAS, MEASUREMENTS OR DISTANCES QUOTED ARE APPROXIMATE AND SHOULD NOT BE USED TO VALUE A PROPERTY OR BE THE BASIS OF ANY SALE OR LET.

In addition, this property benefit to a private garage to the side, off-street parking and close proximity to New Malden town centre. Continue to the first floor are two well proportioned double bedrooms a third single bedroom and a modern shower room.