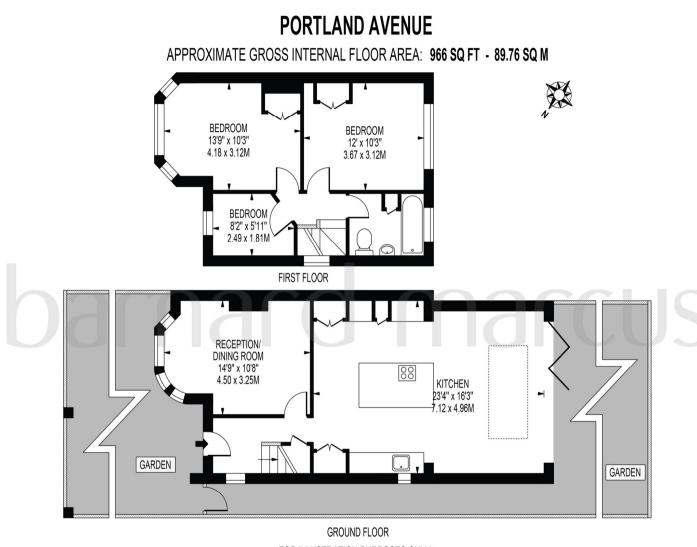

FOR ILLUSTRATION PURPOSES ONLY

THIS FLOOR PLAN SHOULD BE USED AS A GENERAL OUTLINE FOR GUIDANCE ONLY AND DOES NOT CONSTITUTE IN WHOLE OR IN PART AN OFFER OR CONTRACT. ANY INTENDING PURCHASER OR LESSEE SHOULD SATISFY THEMSELVES BY INSPECTION, SEARCHES, ENQUIRES AND FULL SURVEY AS TO THE CORRECTNESS OF EACH STATEMENT. ANY AREAS, IMEASUREMENTS OR DISTANCES QUOTED ARE APPROXIMATE AND SHOULD NOT BE USED TO VALUE A PROPERTY OR BE THE BASIS OF ANY SALE OR LET. Upon approach this attractive house benefits from off street parking and side access. Upon entering the property there is a bay fronted reception room leading onto an open plan kitchen diner to the rear of the property. This rear extension provides well thought out bespoke fully fitted kitchen complete with separate island with hob and extractor leading onto an ideal entertaining area with bifolding doors leading to the private south-west facing rear garden.

Continue to the first-floor area further two well proportioned bedrooms, smaller third bedroom / office and well-appointed family bathroom.

Further benefits include full double glazing, gas fired central heating and future potential to extend further to the loft STPP. Early viewing is essential.