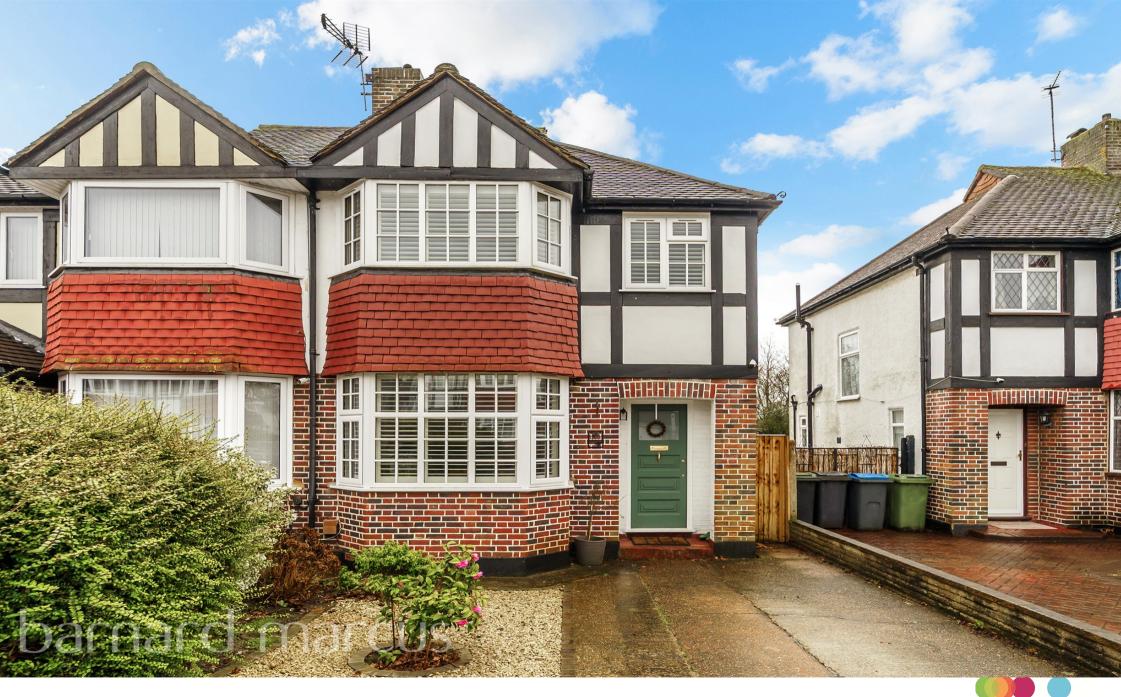

### Portland Avenue, New Malden

We're excited to offer this beautifully presented; full width rear extended three bedroom Tudor influenced semi-detached family home. Having undergone top to bottom renovation since the current ownership. This property provides bright and spacious accommodation arranged over two floors.

FOR ILLUSTRATION PURPOSES ONLY

THIS FLOOR PLAN SHOULD BE USED AS A GENERAL OUTLINE FOR GUIDANCE ONLY AND DOES NOT CONSTITUTE IN WHOLE OR IN PART AN OFFER OR CONTRACT. ANY INTENDING PURCHASER OR LESSEE SHOULD SATISFY THEMSELVES BY INSPECTION, SEARCHES, ENQUIRES AND FULL SURVEY AS TO THE CORRECTNESS OF EACH STATEMENT. ANY AREAS, IMEASUREMENTS OR DISTANCES QUOTED ARE APPROXIMATE AND SHOULD NOT BE USED TO VALUE A PROPERTY OR BE THE BASIS OF ANY SALE OR LET. Upon approach this attractive house benefits from off street parking and side access. Upon entering the property there is a bay fronted reception room leading onto an open plan kitchen diner to the rear of the property. This rear extension provides well thought out bespoke fully fitted kitchen complete with separate island with hob and extractor leading onto an ideal entertaining area with bifolding doors leading to the private south-west facing rear garden.