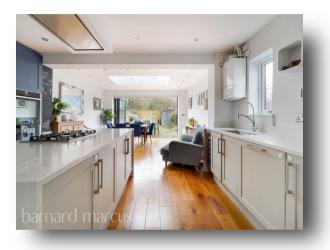

FOR ILLUSTRATION PURPOSES ONLY

THIS FLOOR PLAN SHOULD BE USED AS A GENERAL OUTLINE FOR GUIDANCE ONLY AND DOES NOT CONSTITUTE IN WHOLE OR IN PART AN OFFER OR CONTRACT. ANY INTENDING PURCHASER OR LESSEE SHOULD SATISFY THEMSELVES BY INSPECTION, SEARCHES, ENQUIRES AND FULL SURVEY AS TO THE CORRECTNESS OF EACH STATEMENT. ANY AREAS, IMEASUREMENTS OR DISTANCES QUOTED ARE APPROXIMATE AND SHOULD NOT BE USED TO VALUE A PROPERTY OR BE THE BASIS OF ANY SALE OR LET. Upon approach this attractive house benefits from off street parking and side access. Upon entering the property there is a bay fronted reception room leading onto an open plan kitchen diner to the rear of the property. This rear extension provides well thought out bespoke fully fitted kitchen complete with separate island with hob and extractor leading onto an ideal entertaining area with bifolding doors leading to the private south-west facing rear garden.