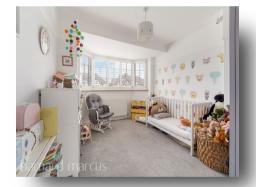

Continue to the first-floor area further two well proportioned bedrooms, smaller third bedroom / office and well-appointed family bathroom.

Further benefits include full double glazing, gas fired central heating and future potential to extend further to the loft STPP. Early viewing is essential.