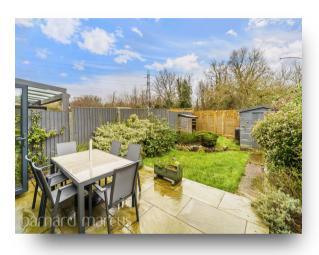

The rear extension also has a well thought out atrium skylight providing ample natural light. The garden has a well-established patio area, grass lawn and mature shrubs with the added convenience of parkland to the rear.