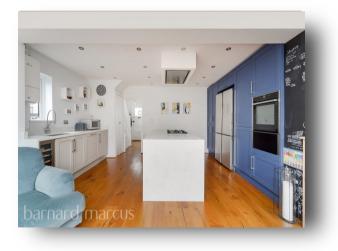

FOR ILLUSTRATION PURPOSES ONLY

THIS FLOOR PLAN SHOULD BE USED AS A GENERAL OUTLINE FOR GUIDANCE ONLY AND DOES NOT CONSTITUTE IN WHOLE OR IN PART AN OFFER OR CONTRACT. ANY INTENDING PURCHASER OR LESSEE SHOULD SATISFY THEMSELVES BY INSPECTION, SEARCHES, ENQUIRES AND FULL SURVEY AS TO THE CORRECTNESS OF EACH STATEMENT. ANY AREAS, IMEASUREMENTS OR DISTANCES QUOTED ARE APPROXIMATE AND SHOULD NOT BE USED TO VALUE A PROPERTY OR BE THE BASIS OF ANY SALE OR LET. Upon approach this attractive house benefits from off street parking and side access. Upon entering the property there is a bay fronted reception room leading onto an open plan kitchen diner to the rear of the property. This rear extension provides well thought out bespoke fully fitted kitchen complete with separate island with hob and extractor leading onto an ideal entertaining area with bifolding doors leading to the private south-west facing rear garden.