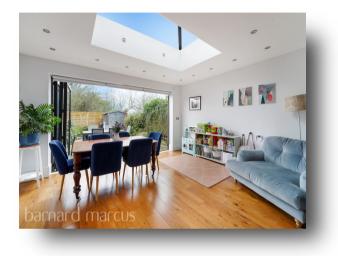

FOR ILLUSTRATION PURPOSES ONLY

THIS FLOOR PLAN SHOULD BE USED AS A GENERAL OUTLINE FOR GUIDANCE ONLY AND DOES NOT CONSTITUTE IN WHOLE OR IN PART AN OFFER OR CONTRACT. ANY INTENDING PURCHASER OR LESSEE SHOULD SATISFY THEMSELVES BY INSPECTION, SEARCHES, ENQUIRES AND FULL SURVEY AS TO THE CORRECTNESS OF EACH STATEMENT. ANY AREAS, IMEASUREMENTS OR DISTANCES QUOTED ARE APPROXIMATE AND SHOULD NOT BE USED TO VALUE A PROPERTY OR BE THE BASIS OF ANY SALE OR LET. Upon approach this attractive house benefits from off street parking and side access. Upon entering the property there is a bay fronted reception room leading onto an open plan kitchen diner to the rear of the property. This rear extension provides well thought out bespoke fully fitted kitchen complete with separate island with hob and extractor leading onto an ideal entertaining area with bifolding doors leading to the private south-west facing rear garden.

The rear extension also has a well thought out atrium skylight providing ample natural light. The garden has a well-established patio area, grass lawn and mature shrubs with the added convenience of parkland to the rear.