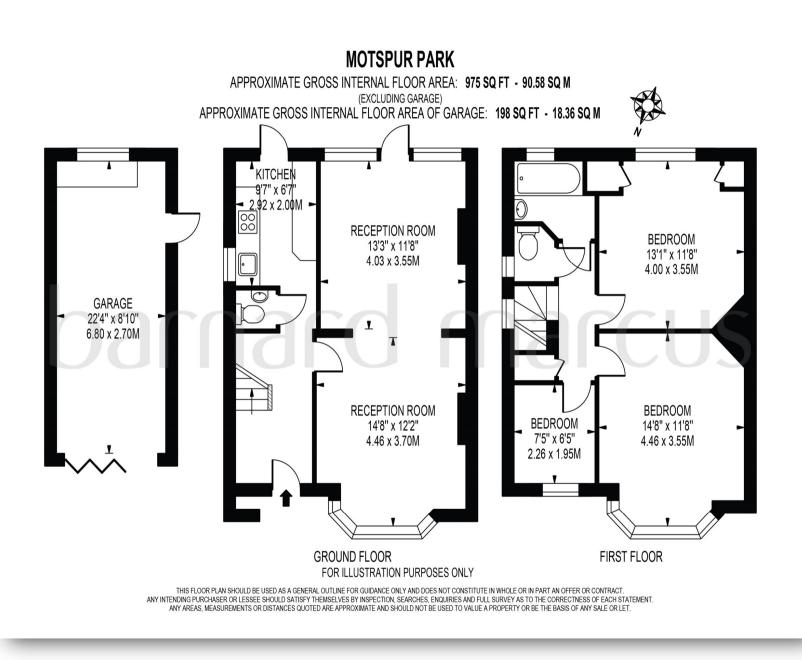

We are delighted to offer this beautifully maintained, three bedroom, Tudor influenced family home. Located moments from Motspur Park National Rail and High Street, this bright and airy, freehold house is complimented with a beautiful 100 ft south facing private rear garden, separate garage and block paved off-street parking.

This property lends itself to future expansion, extension and remodelling( STTP) double- glazing throughout, gas fired central heating and the additional benefits of a downstairs W/C.

Offered to the market with no onward chain, this property is one surely not to be missed.