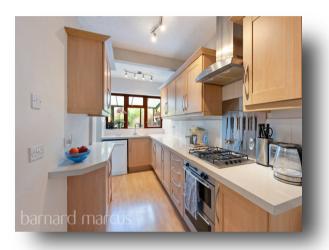

Continue further to an open plan, kitchen/diner, and the addition of a glass conservatory to rear; leading onto a well maintained, west facing private rear garden.

The first floor comprises of a further two large double bedrooms, with built-in wardrobe to the master bedroom, a further third single bedroom and family bathroom.