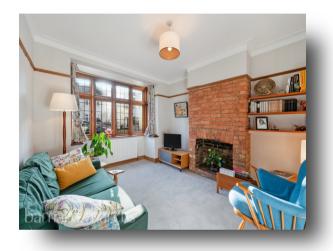

Upon approach, this attractive looking property, benefits from a well-maintained front garden, side access and future scope to further extend STTP.

Upon entry is a large hallway, leading to a bay fronted, front reception, complete with chimney stack.