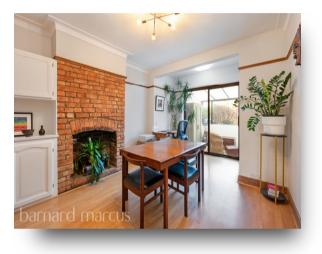

Upon approach, this attractive looking property, benefits from a well-maintained front garden, side access and future scope to further extend STTP.

Upon entry is a large hallway, leading to a bay fronted, front reception, complete with chimney stack.

Continue further to an open plan, kitchen/diner, and the addition of a glass conservatory to rear; leading onto a well maintained, west facing private rear garden.

The first floor comprises of a further two large double bedrooms, with built-in wardrobe to the master bedroom, a further third single bedroom and family bathroom.