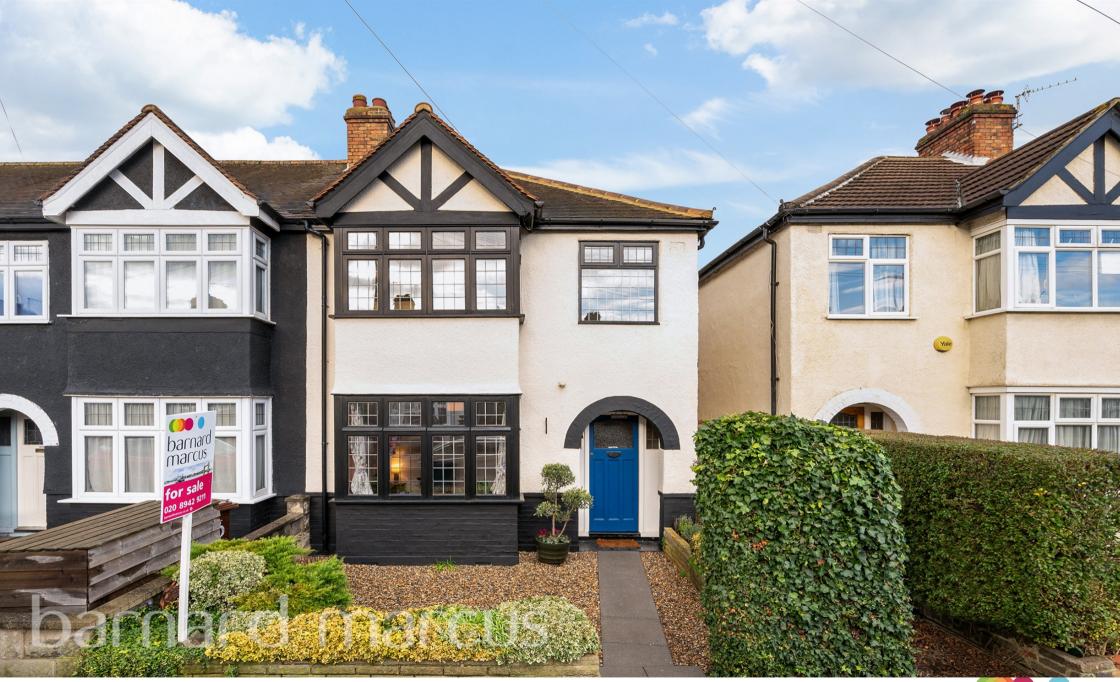

# Phyllis Avenue, New Malden

This attractive, three-bedroom, end of terrace, Tudor influenced, family home offers bright and spacious accommodation arranged over two floors. Having undergone recent redecoration and refurbishment, this property is offered to a good standard throughout.

This attractive, three-bedroom, end of terrace, Tudor influenced, family home offers bright and spacious accommodation arranged over two floors. Having undergone recent redecoration and refurbishment, this property is offered to a good standard throughout.

Upon approach, this attractive looking property, benefits from a well-maintained front garden, side access and future scope to further extend STTP.

Upon entry is a large hallway, leading to a bay fronted, front reception, complete with chimney stack.

# Phyllis Avenue, New Malden

- Easy Access to Motspur Park
- Tudor Influenced
- Recent Redecoration/ Refurbishment
- Future Scope to Further Extend (STPP)
- West Facing Private Rear Garden
- Family Home