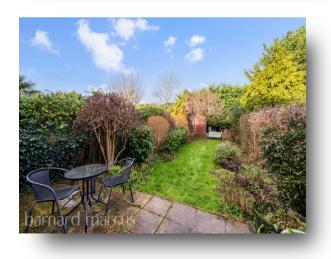

Continue further to an open plan, kitchen/diner, and the addition of a glass conservatory to rear; leading onto a well maintained, west facing private rear garden.

The first floor comprises of a further two large double bedrooms, with built-in wardrobe to the master bedroom, a further third single bedroom and family bathroom.

# Phyllis Avenue, New Malden

- Easy Access to Motspur Park
- Tudor Influenced
- Recent Redecoration/ Refurbishment
- Future Scope to Further Extend (STPP)
- West Facing Private Rear Garden
- Family Home